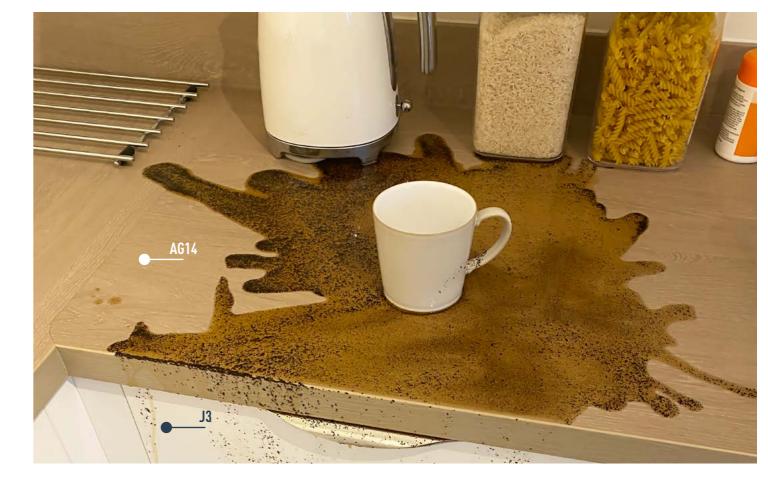

Even the best-behaved pet can be a mucky pup. But even after a day in the yard, playing in the dirt there's no need to worry with Cover Styl'.

Our range of architectural interior films are totally washable\*, meaning that whatever you get up to, a simple wipe down leaves them looking as good as new, while more patterned finishes such as marble look cleaner for longer.