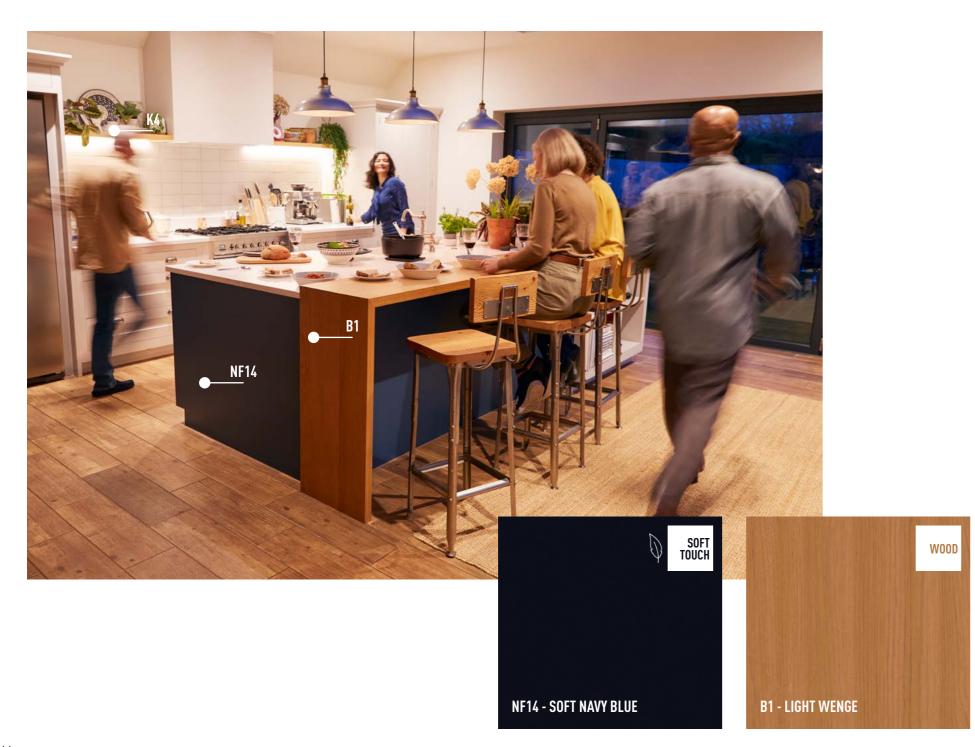

SOLID COLOUR

M4 - SOLID PALE BLUE

sign Freedom with Cover I' and at a fraction of cost of refurbishment, king it a great-value option those at the start of their me-owning journey.

## FINDING THE TONE

With over 470 and textures to choose from, you're sure to find something to suit your style and space.

From muted neutrals to flamboyant metallics, the world is your oyster when it comes to **Cover Styl'**s range of self adhesive films.