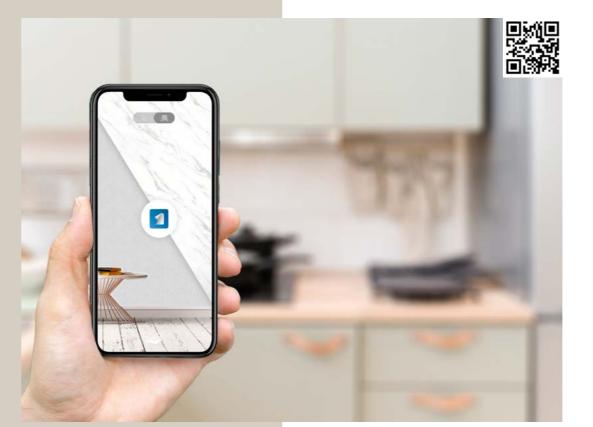

And with the **Cover Styl'** mobile app, you can try before you buy, testing out various combinations from the comfort of your own home

This is your first home – make your mark and create a space that truly represents your personality.