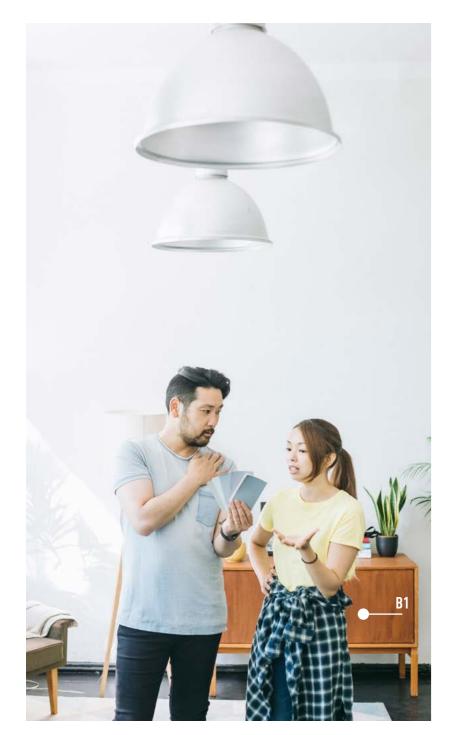

## FINDING THE TONE

With over 470 and textures to choose from, you're sure to find something to suit your style and space.

From muted neutrals to flamboyant metallics, the world is your oyster when it comes to **Cover Styl'**s range of self adhesive films.