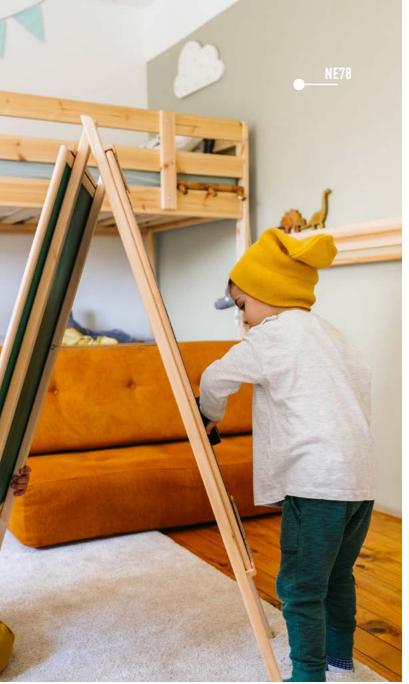

to be perfect for the new arrival, so used **Cover Styl's** extensive range of colours and textures to create the ideal space for your little one.











If you're turning the spare room into a nursery, choose warm and welcoming references and textures to create a soothing environment.

Mix it up with woods, metallics and neutrals to magic up a room that will be perfect for playing with your little one, yet restful enough for a good night's sleep.







J3 - MEGÈVE WHITE VELVET GRAIN

As your child grows, the world is their oyster – and your walls are their canvas.

With **Cover Styl'**s architectural interior films, there's no need to stifle your mini artists' creative urges; it's easy to wipe clean, so their art will only remain on show if you really want it to.





















 $\mathsf{0}$ 











## lide Iife







Leaving home for the first time is a major new chapter in everyone's life story – both for parents and children.

Often tired student accommodation can be made to feel like home with **Cover Styl's** range of architectural interior films; easy to use and easy to replace, they're a simple way for a new lease of life.









Make an impact in your very own space with a bold and dramatic look.

Dark woods, black marble and even leather effects can be brought together to create a striking finish – ideal for the next chapter of your life.



















Keep student accommodation bright and breezy with colourful finishes and block colours.

When space is at a premium, vibrant blues and yellows can add a pop of colour, working beautifully wit