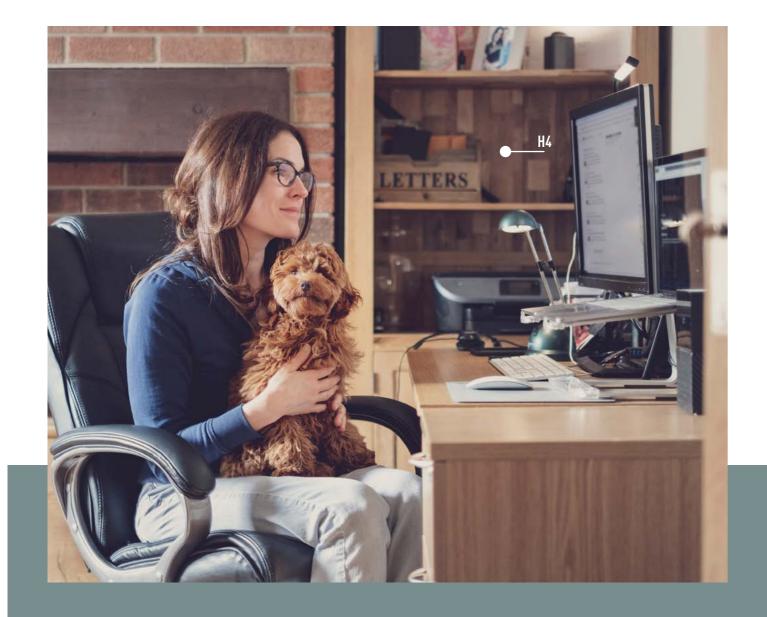

\*excluding Glitter Rang

Choose rustic or modern wood textures and colours for a corporate feel, softened with muted neutral references and feels, using one of the solid colour finishes

Your office is a place to think and to concentrate, so steer clear of anything too vibrant – a blank canvas will allow your mind to roam free