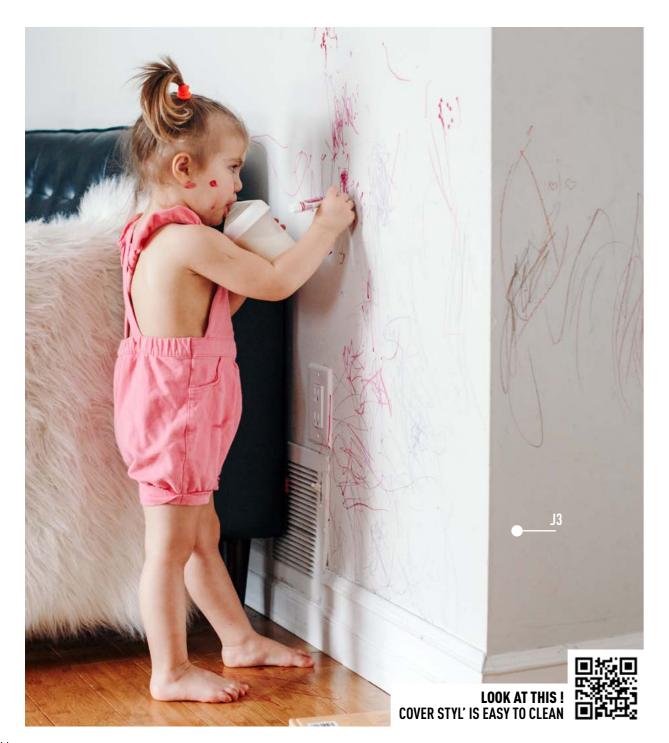

J3 - MEGÈVE WHITE VELVET GRAIN

As your child grows, the world is their oyster – and your walls are their canvas.

With **Cover Styl'**s architectural interior films, there's no need to stifle your mini artists' creative urges; it's easy to wipe clean, so their art will only remain on show if you really want it to.