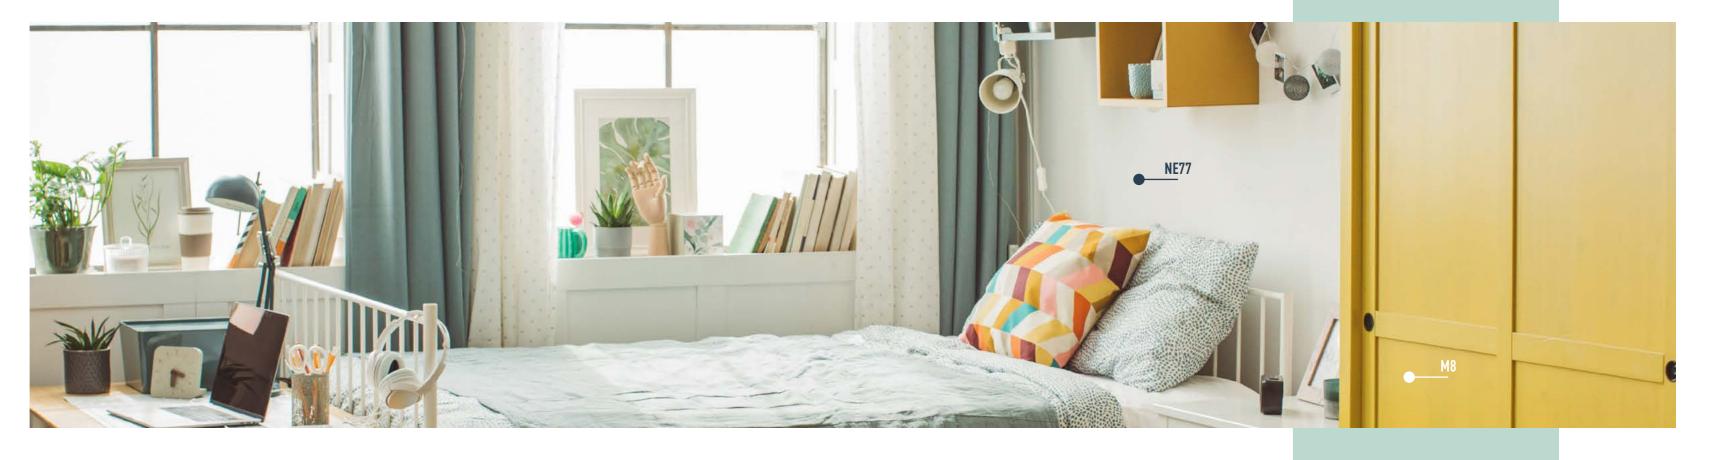

Choose your preferred references and textures to create your own cozy little nest, perfect to retreat to at the end of a busy day.

Warm wood references, cool blues and striking greys can all work together to create a cocoon-like feel.

Add in some plush throws and comfy cushions to snuggle up with, and bring the outside in with vibrant house plants – you'll never want to leave

Use cream and neutral shades to create a light, airy feel, and maybe experiment with wood textures to complement the natural look.

The result? The perfect welcomi space to light some candles a curl up with a good book – stayi in has never felt so good!