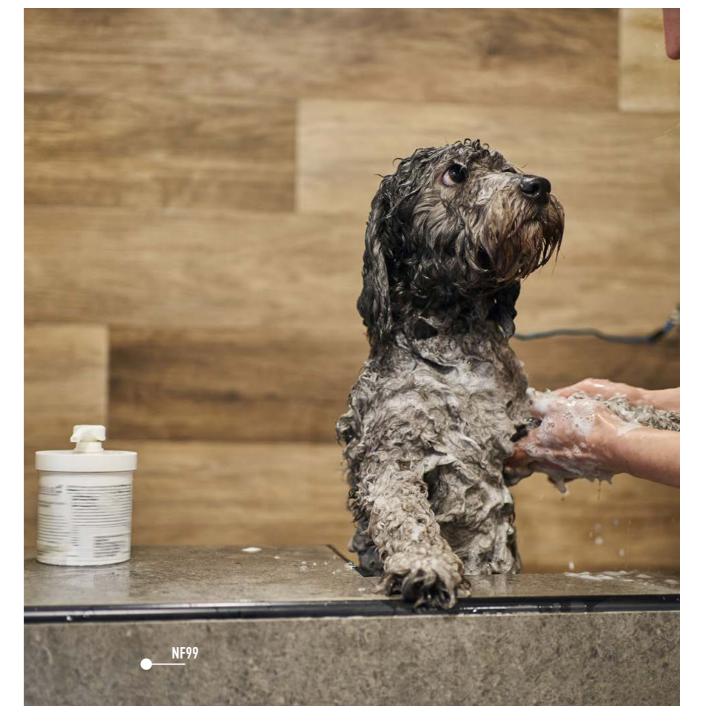

## ARRIVAL OF A NEW PET

Once you're settled in your home, you might feel you want to add to your family – say hello to your first pet!

Whether you choose a cat, a dog or something more exotic, your pet needs space to call their own – and your home needs to be pet-proof.

NE81 - SUPER MAT CHARCOAL

You want your new pet to feel at home but you also want to keep your house looking good.

Cover Styl' architectural interior films are long-lasting and hard-wearing, able to withstand scratches and daily wear. It's also easily replaceable should your pet really get their teeth into it.

Even the best-behaved pet can be a mucky pup. But even after a day in the yard, playing in the dirt there's no need to worry with Cover Styl'.

Our range of architectural interior films are totally washable\*, meaning that whatever you get up to, a simple wipe down leaves them looking as good as new, while more patterned finishes such as marble look cleaner for longer.