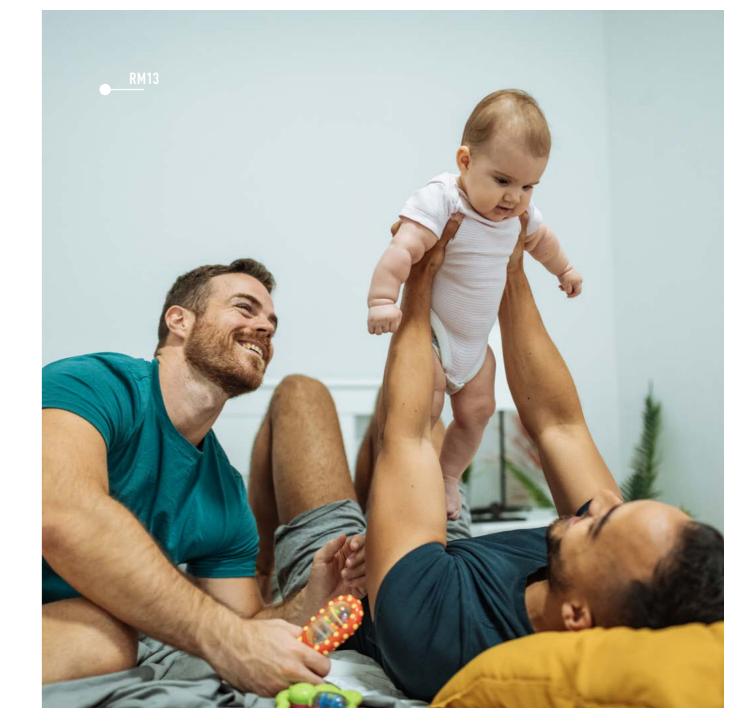

## HAVING A BABY

It's time for the next chapter in your life – your first baby is on the way.

Of course, you want everything to be perfect for the new arrival, so used **Cover Styl's** extensive range of colours and textures to create the ideal space for your little one.

If you're turning the spare room into a nursery, choose warm and welcoming references and textures to create a soothing environment.

Mix it up with woods, metallics and neutrals to magic up a room that will be perfect for playing with your little one, yet restful enough for a good night's sleep.