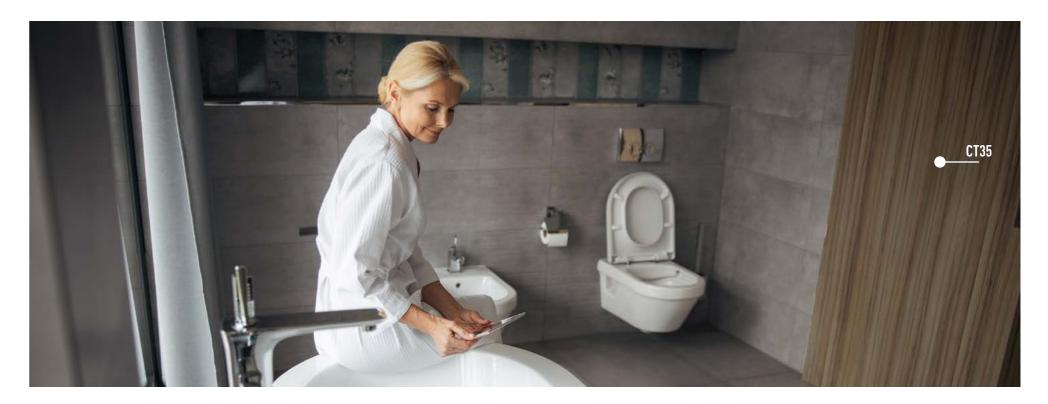

If your home is looking a little tired by now, maybe it's time for a new look?

Ripping out fixtures and fittings in kitchens or bathrooms and replacing them is expensive, time-consuming and wasteful – luckily, **Cover Styl'** architectural interior films can revamp your space at a fraction of the cost.

Our stretchable interior films pressure sensitive adhesive ensures clean, fast installation on a variety of surfaces, from wood to walls.

With **Cover Styl'**, you can give your kitchen cabinets a fresh, new wooden look, or transform your bathroom with a marble finish in a fraction of the time it would take to start over.