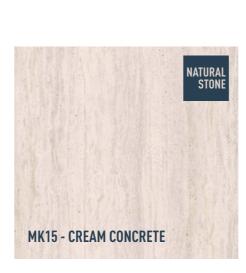

et your creative side take over 's your time to shine and Cover
tyl' has everything you need
o make your home a vibrant
velcoming space.

Staying in is the new going out so make sure you're surrounded by the look you love.

Choose your preferred references and textures to create your own cozy little nest, perfect to retreat to at the end of a busy day.

Warm wood references, cool blues and striking greys can all work together to create a cocoon-like feel.

Add in some plush throws and comfy cushions to snuggle up with, and bring the outside in with vibrant house plants – you'll never want to leave

Use cream and neutral shades to create a light, airy feel, and maybe experiment with wood textures to complement the natural look.

The result? The perfect welcomi space to light some candles a curl up with a good book – stayi in has never felt so good!