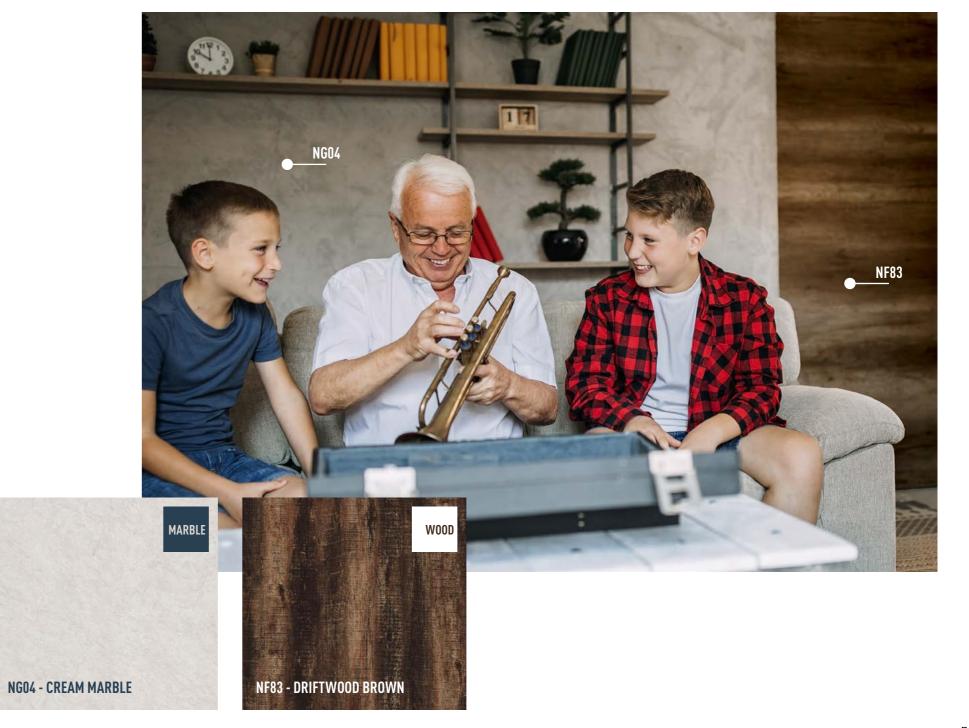

### HAVING GRANDCHILDREN

Turn over a new page as you welcome grandchildren into your life – and home.

A grandparent's home is warm-hearted and welcoming; use dark brown wood effects and neural sreferences to bring your communal areas to life, all with **Cover Styl's** wipe-clean vinyl for those little accidents.

Grandchildren bring noise and chaos – in the best way. From baking and painting to music and games, there's never a dull moment.

With **Cover Styl'**s stunning range of durable interior films you can be ready for anything – making sure the little ones always want to visit Granny and Grandad!