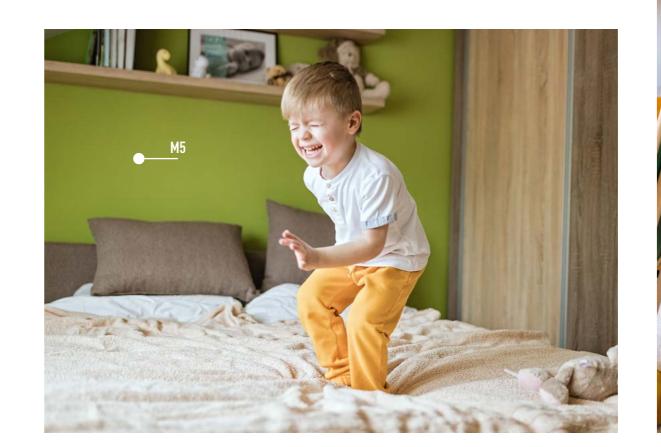

SOLID COLOUR

M4 - SOLID PALE BLUE

sign Freedom with Cover I' and at a fraction of cost of refurbishment, king it a great-value option those at the start of their me-owning journey.