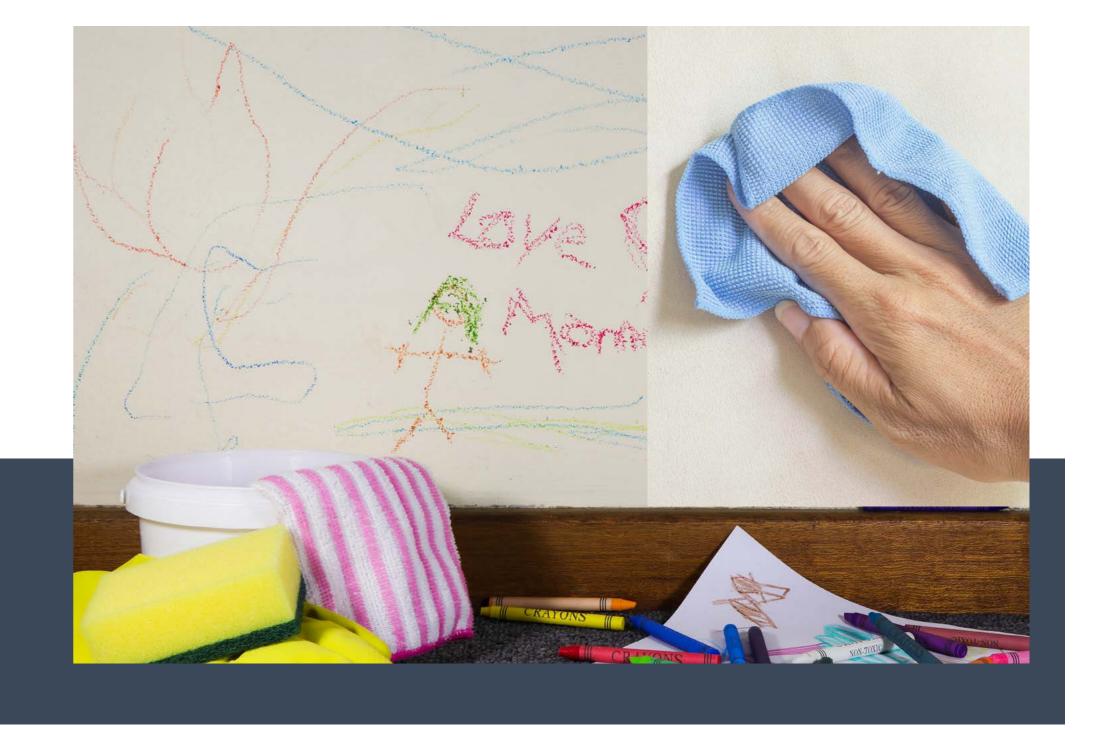

Even the best-behaved pet can be a mucky pup. But even after a day in the yard, playing in the dirt there's no need to worry with Cover Styl'.

Our range of architectural interior films are totally washable\*, meaning that whatever you get up to, a simple wipe down leaves them looking as good as new, while more patterned finishes such as marble look cleaner for longer.