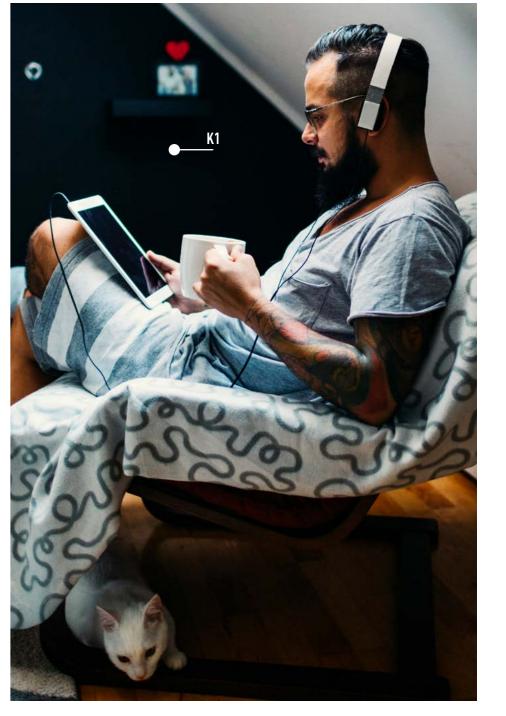

et your creative side take over 's your time to shine and Cover
tyl' has everything you need
o make your home a vibrant
velcoming space.

Staying in is the new going out so make sure you're surrounded by the look you love.

Choose your preferred references and textures to create your own cozy little nest, perfect to retreat to at the end of a busy day.

Warm wood references, cool blues and striking greys can all work together to create a cocoon-like feel.

Add in some plush throws and comfy cushions to snuggle up with, and bring the outside in with vibrant house plants – you'll never want to leave

Use cream and neutral shades to create a light, airy feel, and maybe experiment with wood textures to complement the natural look.

The result? The perfect welcomi space to light some candles a curl up with a good book – stayi in has never felt so good!