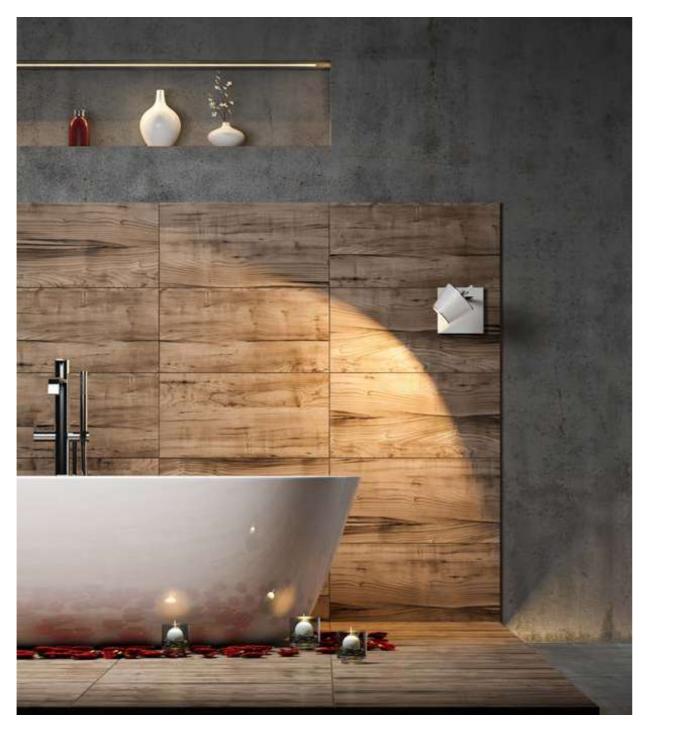

Inspired by a number of timber species, our Wood range reveals the charm of your rooms, giving them a natural touch. Are you dreaming of an interior with a "Swiss chalet" or Canadian-style look? An oak, beech, teak look....Placed in strategic places, such as a table or a wardrobe door, you would only need the smell of the woods and birdsong to transport you to the middle of the forest.

Inspiration drawn from Nature

Our Wood range is your ideal asset if you want to display a warm interior decoration.

Its nobility and authenticity add a real touch of elegance to your interior decoration.