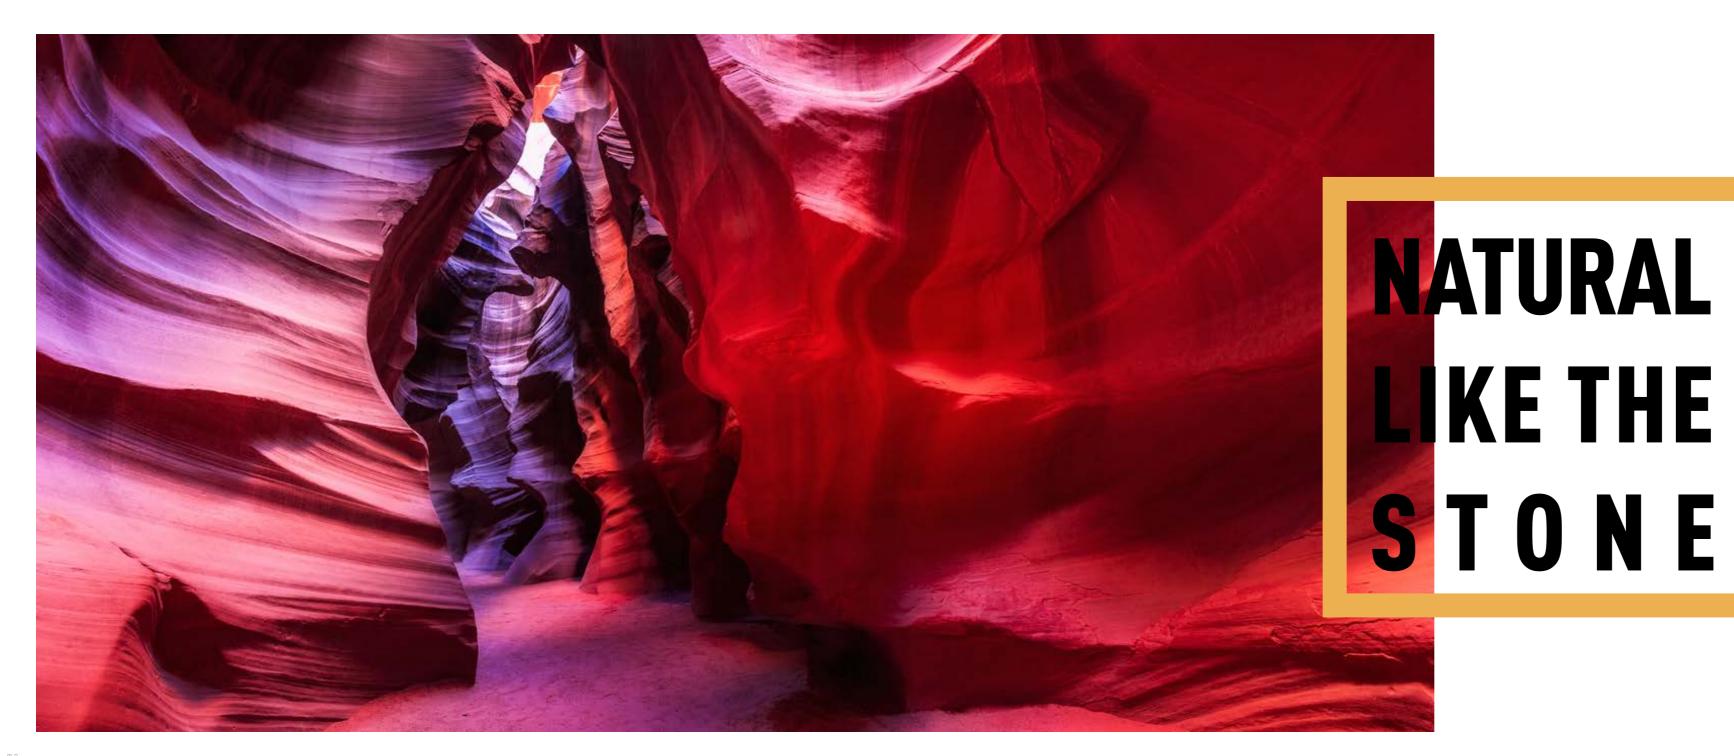

### **METALLIC** COLLECTION

Cover Styl' Binder p. 114

**Q2** - Brushed Silver

Cover Styl' Binder p. 27

**Q1** - Mat Aluminium

Cover Styl' Binder p. 27 Cover Styl' Binder p. 106

From a "New-York apartment" look in grey stone through to polished concrete, our Natural Stone range will meet your trendy decorative desires. From the floor to the walls, grab a variety of colour tones to deck out all your rooms. What is the charm of a "natural stone" look in a room? The impression of small, controlled imperfections...

It allows you to give life to all your desires, from the most traditional to the most contemporary.

For its chic and original side, natural stone has crossed the ages to offer you the widest range of possibilities.