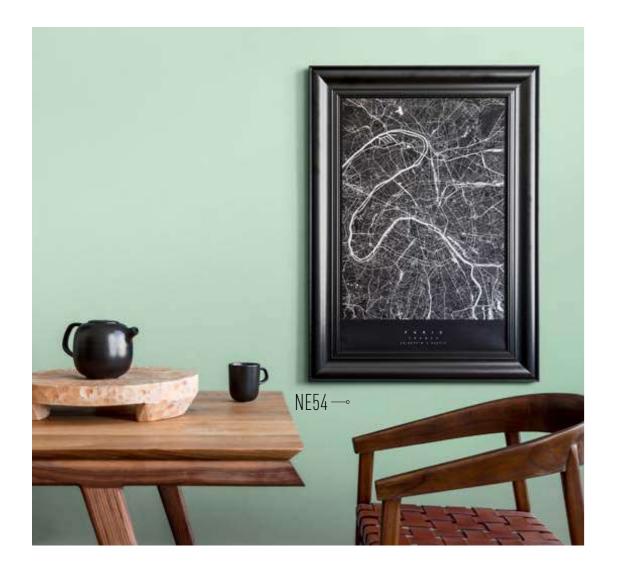

### SOLID COLUR COLLECTION

Cover Styl' Binder p. 20

Cover Styl' Binder p. 115

| <b>RM06</b> - Dark Grey  Cover Styl <sup>*</sup> Binder p. 21 | <b>K5</b> - Grey Velvet  Cover Styl' Binder p. 21 | <b>K7</b> - Cream Grey  Cover Styl <sup>*</sup> Binder p. 21 | <b>K4</b> - Solid Light Brown  Cover Styl Binder p. 21 | RMO4 - Brown Chocolate  Cover Styl <sup>*</sup> Binder p. 21 | <b>L2</b> - Orangey-Red Velvet Grain  Cover Styl <sup>*</sup> Binder p. 20 | <b>L50</b> - Coral<br>Cover Styl <sup>*</sup> Binder p. 115 | <b>L3</b> - Florida Orange Velvet Grain  Cover Styl <sup>*</sup> Binder p. 20 | <b>NE53</b> - Peach Light  Cover Styl <sup>*</sup> Binder p. 20 | <b>M8</b> - Bright Yellow  Cover Styl <sup>*</sup> Binder p. 20 |
|---------------------------------------------------------------|---------------------------------------------------|--------------------------------------------------------------|--------------------------------------------------------|--------------------------------------------------------------|----------------------------------------------------------------------------|-------------------------------------------------------------|-------------------------------------------------------------------------------|-----------------------------------------------------------------|-----------------------------------------------------------------|
| 3010. Gyc 2.1100. p. 2.                                       |                                                   |                                                              |                                                        | ουσ. σ.y. εσο. μ. Ε.                                         |                                                                            |                                                             |                                                                               |                                                                 |                                                                 |
|                                                               |                                                   |                                                              |                                                        |                                                              |                                                                            |                                                             |                                                                               |                                                                 |                                                                 |
| <b>N3</b> - Eggshell Velvet Grain                             | NFO6 - Blues                                      | <b>04</b> - Bleu Céleste                                     | <b>06</b> - Solid Light Blue                           | <b>M4</b> - Solid Pale Blue                                  | <b>M5</b> - Poison Green                                                   | <b>NE54</b> - Clean Mint                                    | <b>K6</b> - Grey                                                              | <b>M7</b> - Brio Cream Velvet                                   | M10 - Solid Ligh Grey                                           |
| Cover Styl <sup>*</sup> Binder p. 21                          | Cover Styl <sup>*</sup> Binder p. 20              | Cover Styl <sup>*</sup> Binder p. 20                         | Cover Styl <sup>*</sup> Binder p. 20                   | Cover Styl <sup>*</sup> Binder p. 20                         | Cover Styl <sup>*</sup> Binder p. 20                                       | Cover Styl <sup>*</sup> Binder p. 19                        | Cover Styl <sup>*</sup> Binder p. 21                                          | Cover Styl <sup>*</sup> Binder p. 21                            | Cover Styl <sup>*</sup> Binder p. 20                            |