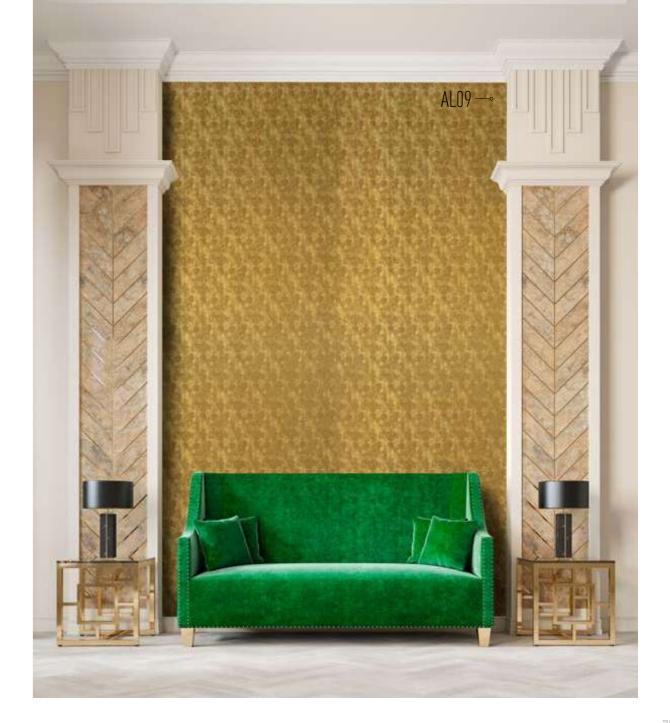

### MARBLE COLLECTION

Cover Styl' Binder p. 112

Cover Styl' Binder p. 89

Cover Styl' Binder p. 112

Look at life in colour with our Solid Colour range! Each colour creates a unique atmosphere. Whether "pop" or sober, they embellish your walls and furniture. What are you waiting for? Give your bedrooms or lounges their own unique personality!

M9 ---∘

Combine emotion and joie de vivre

Blue, green, orange, pink... The solid colour adhesive coverings range of Cover Styl® will seduce you if you are fan of solid colour decoration! Change the colour of your furniture or your walls according to your taste and desire.

### SOLID COLUR COLLECTION

Cover Styl' Binder p. 20

Cover Styl' Binder p. 115

| <b>RM06</b> - Dark Grey  Cover Styl <sup>*</sup> Binder p. 21 | <b>K5</b> - Grey Velvet  Cover Styl' Binder p. 21 | <b>K7</b> - Cream Grey  Cover Styl <sup>*</sup> Binder p. 21 | <b>K4</b> - Solid Light Brown  Cover Styl Binder p. 21 | RMO4 - Brown Chocolate  Cover Styl <sup>*</sup> Binder p. 21 | <b>L2</b> - Orangey-Red Velvet Grain  Cover Styl <sup>*</sup> Binder p. 20 | <b>L50</b> - Coral<br>Cover Styl <sup>*</sup> Binder p. 115 | <b>L3</b> - Florida Orange Velvet Grain  Cover Styl <sup>*</sup> Binder p. 20 | <b>NE53</b> - Peach Light  Cover Styl <sup>*</sup> Binder p. 20 | <b>M8</b> - Bright Yellow  Cover Styl <sup>*</sup> Binder p. 20 |
|---------------------------------------------------------------|---------------------------------------------------|--------------------------------------------------------------|--------------------------------------------------------|--------------------------------------------------------------|----------------------------------------------------------------------------|-------------------------------------------------------------|-------------------------------------------------------------------------------|-----------------------------------------------------------------|-----------------------------------------------------------------|
| 3010. Gyc 2.1100. p. 2.                                       |                                                   |                                                              |                                                        | ουσ. σ.y. εσο. μ. Ε.                                         |                                                                            |                                                             |                                                                               |                                                                 |                                                                 |
|                                                               |                                                   |                                                              |                                                        |                                                              |                                                                            |                                                             |                                                                               |                                                                 |                                                                 |
| <b>N3</b> - Eggshell Velvet Grain                             | NFO6 - Blues                                      | <b>04</b> - Bleu Céleste                                     | <b>06</b> - Solid Light Blue                           | <b>M4</b> - Solid Pale Blue                                  | <b>M5</b> - Poison Green                                                   | <b>NE54</b> - Clean Mint                                    | <b>K6</b> - Grey                                                              | <b>M7</b> - Brio Cream Velvet                                   | M10 - Solid Ligh Grey                                           |
| Cover Styl <sup>*</sup> Binder p. 21                          | Cover Styl <sup>*</sup> Binder p. 20              | Cover Styl <sup>*</sup> Binder p. 20                         | Cover Styl <sup>*</sup> Binder p. 20                   | Cover Styl <sup>*</sup> Binder p. 20                         | Cover Styl <sup>*</sup> Binder p. 20                                       | Cover Styl <sup>*</sup> Binder p. 19                        | Cover Styl <sup>*</sup> Binder p. 21                                          | Cover Styl <sup>*</sup> Binder p. 21                            | Cover Styl <sup>*</sup> Binder p. 20                            |