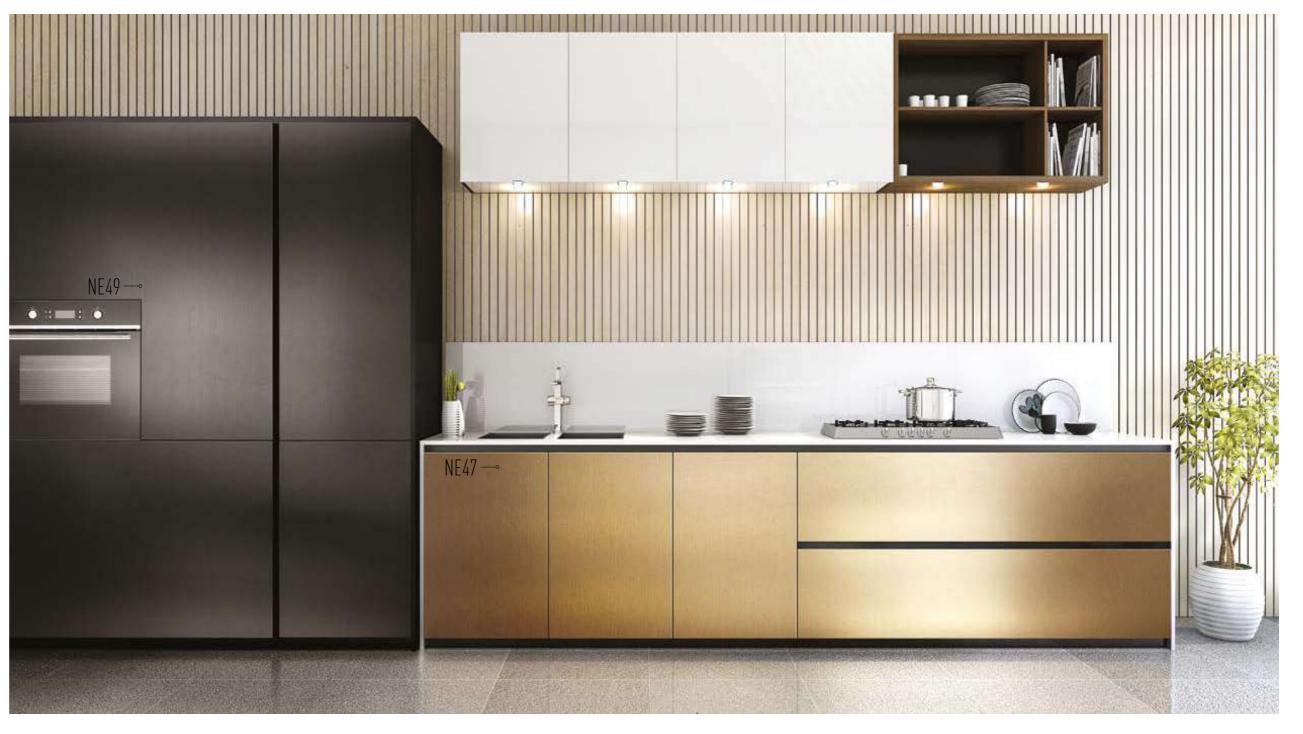

RM13 -Beige

J4 - Lacquered White

J3 - Megève White Velvet Grain

Cover Styl' Binder p. 27

Cover Styl' Binder p. 27

Cover Styl' Binder p. 21

Whether it be with a rust or aluminium effect, materials and reliefs are the big feature of our Metallic range. Give your interior a silvery or golden touch. Are you going for an industrial look? The metal or carbon fibre effect will be ideal. Modernise an interior: create a loft atmosphere easily by covering wardrobes and chair legs. In décor, the metal effect is a safe bet when it is applied tastefully....You can depend on us to advise you and support you in your projects!

Metallic brings a touch of authenticity to your interior.

The industrial style, which appeared a few years ago now, places raw materials at the heart of decoration.

Silver, gold, copper, bronze... Opt for a unique interior design and decoration with the Metallic range of Cover Styl 'adhesive coatings!

Change the interior of your home according to your tastes and desires.

Industrial décor at its peak.