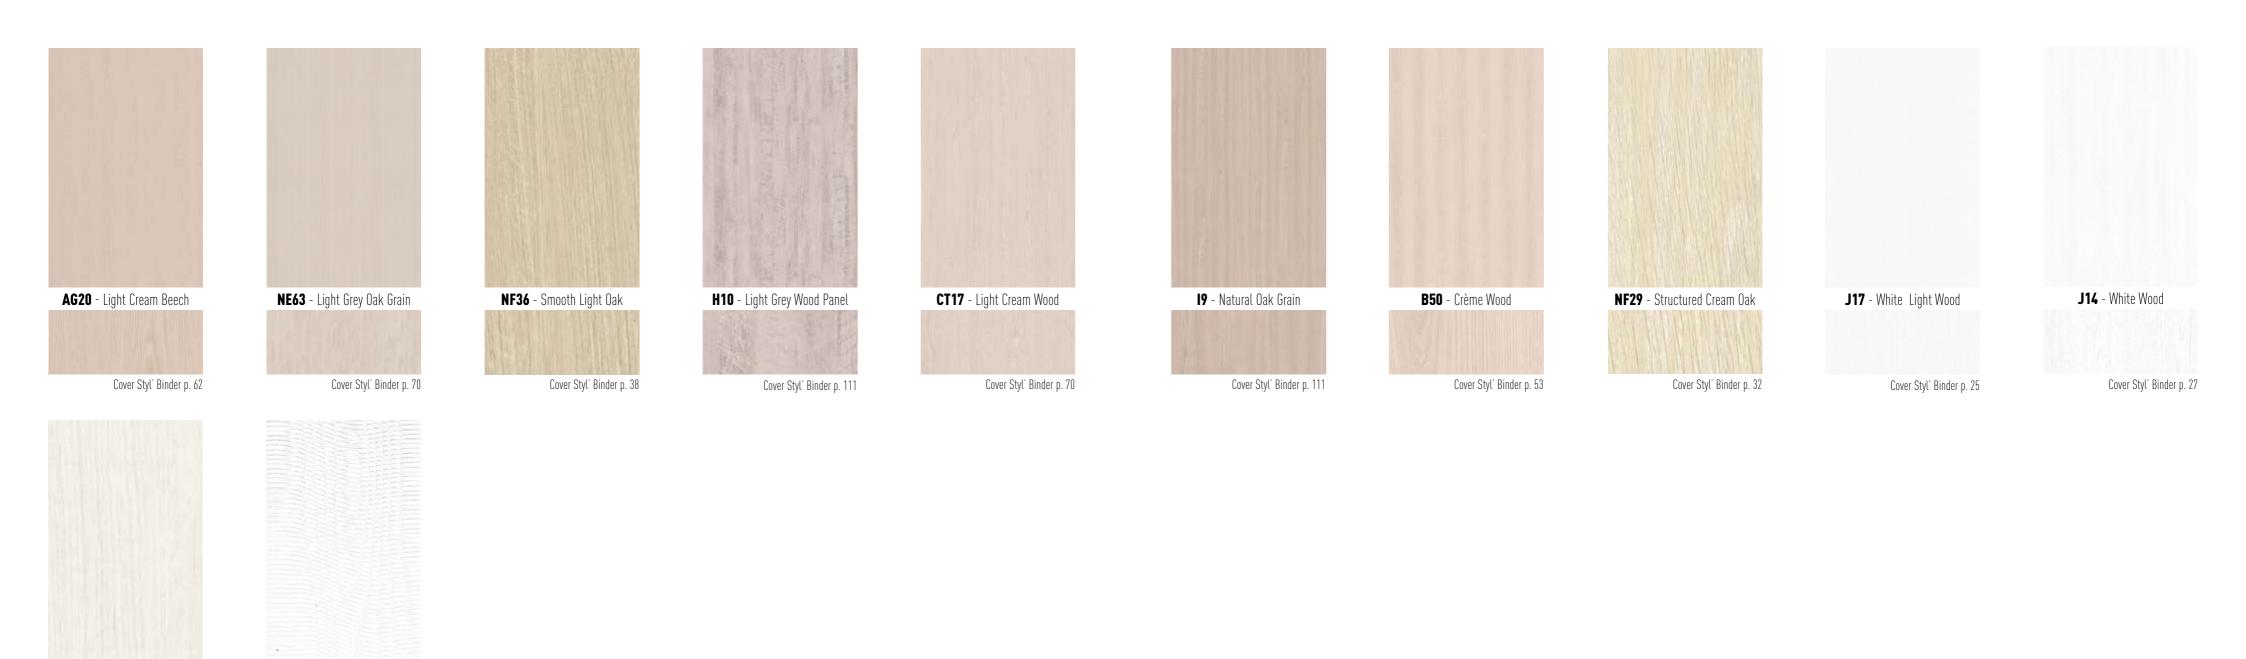

Inspired by a number of timber species, our Wood range reveals the charm of your rooms, giving them a natural touch. Are you dreaming of an interior with a "Swiss chalet" or Canadian-style look? An oak, beech, teak look....Placed in strategic places, such as a table or a wardrobe door, you would only need the smell of the woods and birdsong to transport you to the middle of the forest.

Inspiration drawn from Nature

Our Wood range is your ideal asset if you want to display a warm interior decoration.

Its nobility and authenticity add a real touch of elegance to your interior decoration.

## W O O D COLLECTION

Cover Styl' Binder p. 25

Cover Styl<sup>\*</sup> Binder p. 27 Cover Styl<sup>\*</sup> Binder p. 81 Cover Styl<sup>\*</sup> Binder p. 69

Cover Styl<sup>\*</sup> Binder p. 62

28

**AL29** - White Structured Line Bao