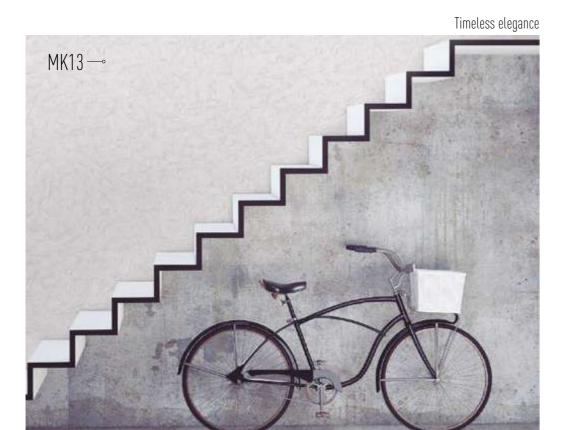

Inspired by a number of timber species, our Wood range reveals the charm of your rooms, giving them a natural touch. Are you dreaming of an interior with a "Swiss chalet" or Canadian-style look? An oak, beech, teak look....Placed in strategic places, such as a table or a wardrobe door, you would only need the smell of the woods and birdsong to transport you to the middle of the forest.

Inspiration drawn from Nature

Our Wood range is your ideal asset if you want to display a warm interior decoration.

Its nobility and authenticity add a real touch of elegance to your interior decoration.