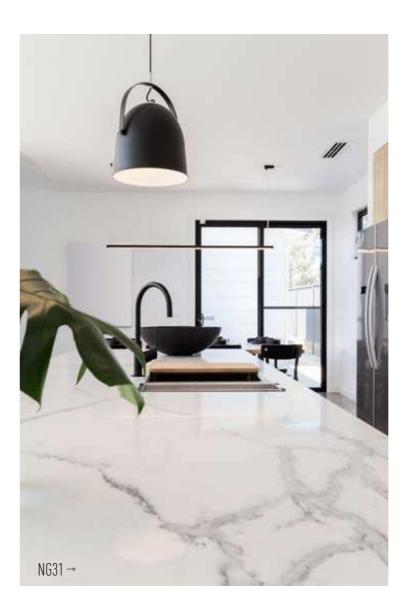

Cover Styl' Binder p. 27

MA16 - White Wood Waves

Our Marble range gives a chic touch to all your renovations thanks to its super-realistic graining designs. Dark, grey or white, matt or ash... In small touches or in an all-over look, you are spoiled by choice for renovations with a stamp of luxury. Imagine a matt white work surface or a bathroom with ash black splash back...Classicver the sumptuous models that will give your establishment an impressive decorative upgrade.

Adding marble to a bathroom or kitchen adds elegance and luxury.

Known for its glamor, when adding a touch to furniture, marble brings sophistication and refinement.