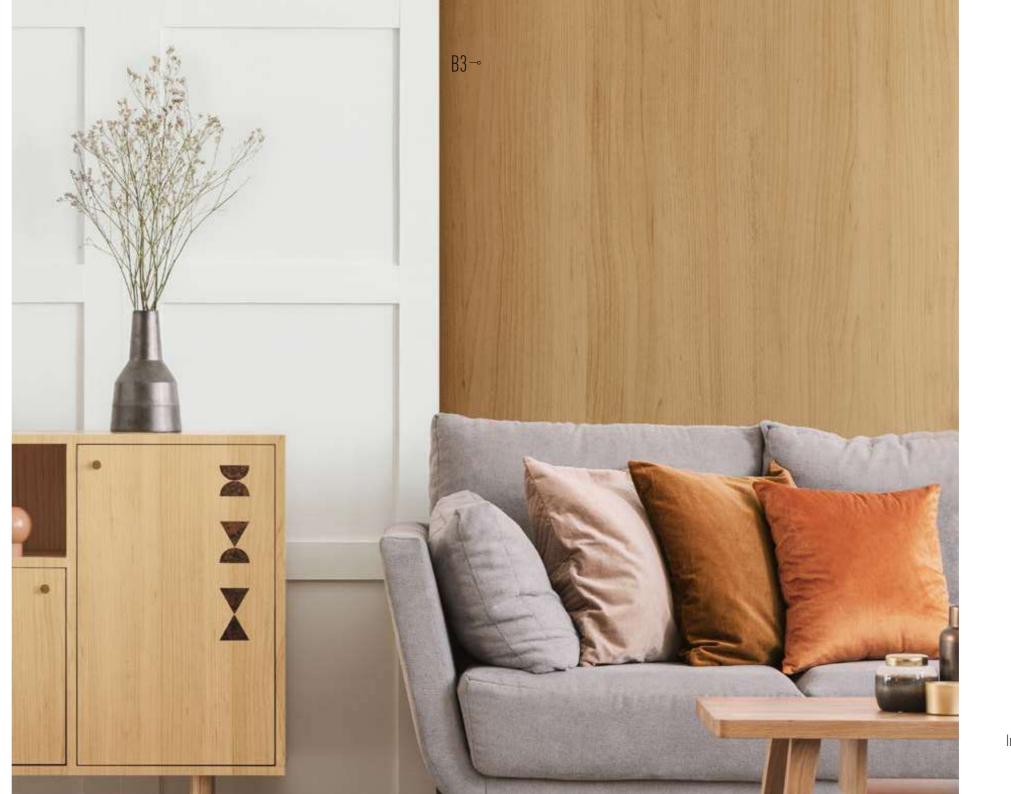

Inspired by a number of timber species, our Wood range reveals the charm of your rooms, giving them a natural touch. Are you dreaming of an interior with a "Swiss chalet" or Canadian-style look? An oak, beech, teak look....Placed in strategic places, such as a table or a wardrobe door, you would only need the smell of the woods and birdsong to transport you to the middle of the forest.

Inspiration drawn from Nature

Our Wood range is your ideal asset if you want to display a warm interior decoration.

Its nobility and authenticity add a real touch of elegance to your interior decoration.

## W O O D COLLECTION

Cover Styl' Binder p. 25

Cover Styl<sup>\*</sup> Binder p. 27 Cover Styl<sup>\*</sup> Binder p. 81 Cover Styl<sup>\*</sup> Binder p. 69

Cover Styl<sup>\*</sup> Binder p. 62

28

**AL29** - White Structured Line Bao