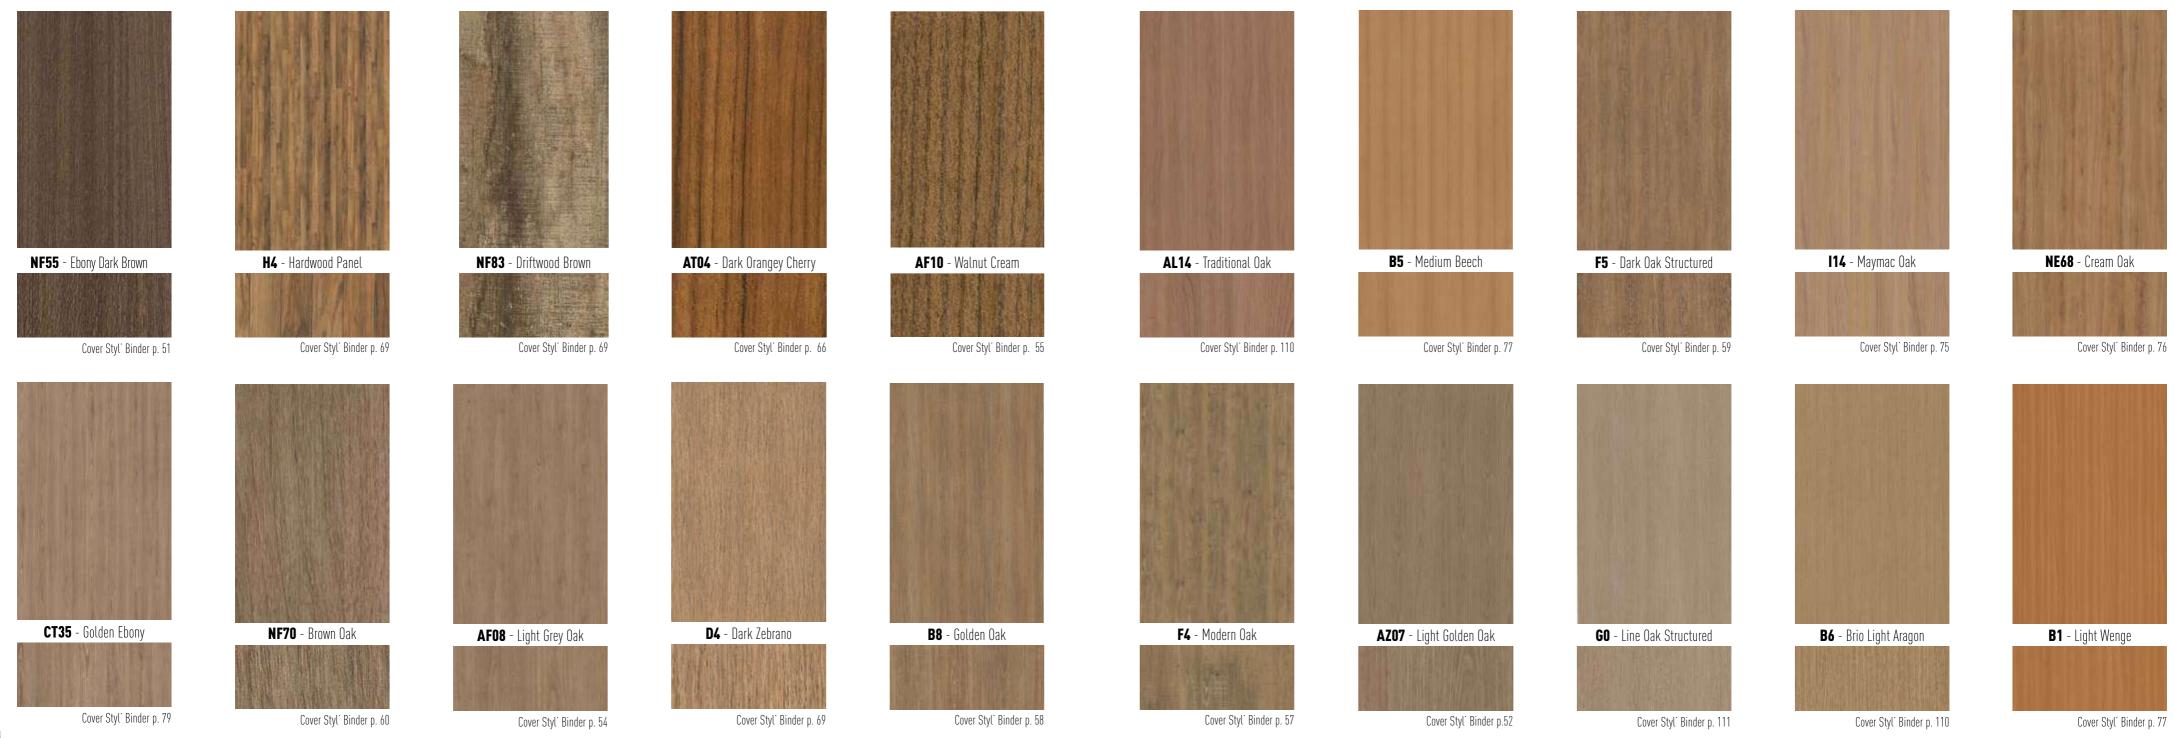

Inspired by a number of timber species, our Wood range reveals the charm of your rooms, giving them a natural touch. Are you dreaming of an interior with a "Swiss chalet" or Canadian-style look? An oak, beech, teak look....Placed in strategic places, such as a table or a wardrobe door, you would only need the smell of the woods and birdsong to transport you to the middle of the forest.

Inspiration drawn from Nature

Our Wood range is your ideal asset if you want to display a warm interior decoration.

Its nobility and authenticity add a real touch of elegance to your interior decoration.

## W O O D COLLECTION

Cover Styl' Binder p. 25

Cover Styl<sup>\*</sup> Binder p. 27 Cover Styl<sup>\*</sup> Binder p. 81 Cover Styl<sup>\*</sup> Binder p. 69

Cover Styl<sup>\*</sup> Binder p. 62

28

**AL29** - White Structured Line Bao