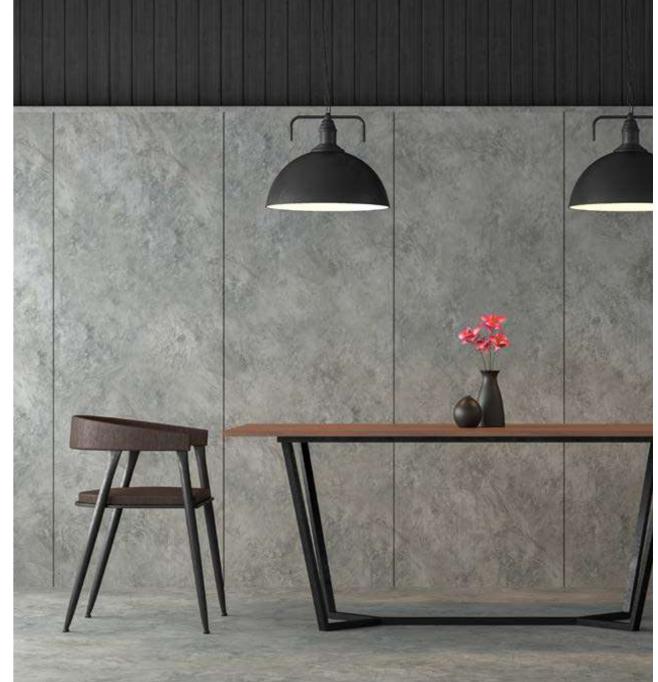

Inspired by a number of timber species, our Wood range reveals the charm of your rooms, giving them a natural touch. Are you dreaming of an interior with a "Swiss chalet" or Canadian-style look? An oak, beech, teak look....Placed in strategic places, such as a table or a wardrobe door, you would only need the smell of the woods and birdsong to transport you to the middle of the forest.

Inspiration drawn from Nature

Our Wood range is your ideal asset if you want to display a warm interior decoration.

Its nobility and authenticity add a real touch of elegance to your interior decoration.

## W O O D COLLECTION

Cover Styl' Binder p. 25

Cover Styl<sup>\*</sup> Binder p. 27 Cover Styl<sup>\*</sup> Binder p. 81 Cover Styl<sup>\*</sup> Binder p. 69

Cover Styl<sup>\*</sup> Binder p. 62

28

**AL29** - White Structured Line Bao