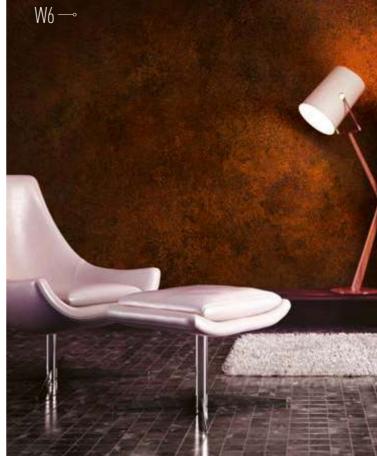

RM13 -Beige

J4 - Lacquered White

J3 - Megève White Velvet Grain

Cover Styl' Binder p. 27

Cover Styl' Binder p. 27

Cover Styl' Binder p. 21

Whether it be with a rust or aluminium effect, materials and reliefs are the big feature of our Metallic range. Give your interior a silvery or golden touch. Are you going for an industrial look? The metal or carbon fibre effect will be ideal. Modernise an interior: create a loft atmosphere easily by covering wardrobes and chair legs. In décor, the metal effect is a safe bet when it is applied tastefully....You can depend on us to advise you and support you in your projects!

Metallic brings a touch of authenticity to your interior.

The industrial style, which appeared a few years ago now, places raw materials at the heart of decoration.

Silver, gold, copper, bronze... Opt for a unique interior design and decoration with the Metallic range of Cover Styl 'adhesive coatings!

Change the interior of your home according to your tastes and desires.

Industrial décor at its peak.

### **METALLIC** COLLECTION

Cover Styl' Binder p. 114

**Q2** - Brushed Silver

Cover Styl' Binder p. 27

**Q1** - Mat Aluminium

Cover Styl' Binder p. 27 Cover Styl' Binder p. 106

From a "New-York apartment" look in grey stone through to polished concrete, our Natural Stone range will meet your trendy decorative desires. From the floor to the walls, grab a variety of colour tones to deck out all your rooms. What is the charm of a "natural stone" look in a room? The impression of small, controlled imperfections...