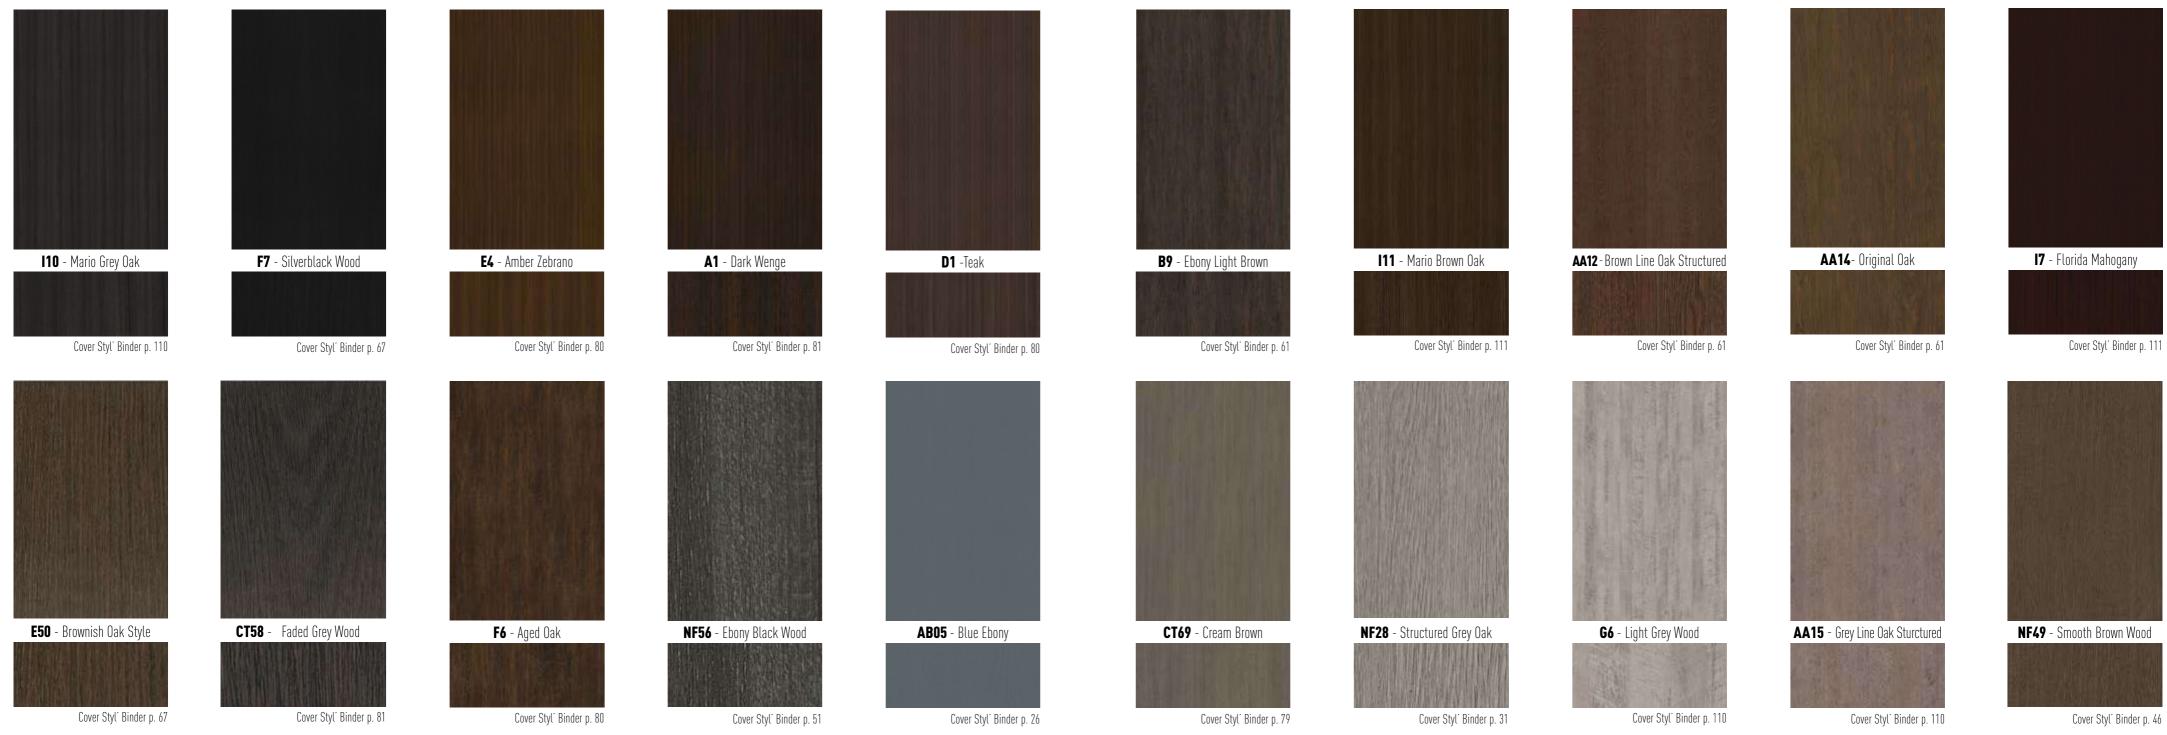

Inspired by a number of timber species, our Wood range reveals the charm of your rooms, giving them a natural touch. Are you dreaming of an interior with a "Swiss chalet" or Canadian-style look? An oak, beech, teak look....Placed in strategic places, such as a table or a wardrobe door, you would only need the smell of the woods and birdsong to transport you to the middle of the forest.

Inspiration drawn from Nature

Our Wood range is your ideal asset if you want to display a warm interior decoration.

Its nobility and authenticity add a real touch of elegance to your interior decoration.

## W O O D COLLECTION

Cover Styl' Binder p. 25

Cover Styl<sup>\*</sup> Binder p. 27 Cover Styl<sup>\*</sup> Binder p. 81 Cover Styl<sup>\*</sup> Binder p. 69

Cover Styl<sup>\*</sup> Binder p. 62

28

**AL29** - White Structured Line Bao