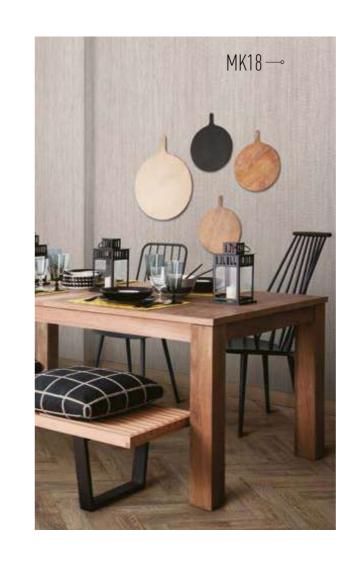

Inspired by a number of timber species, our Wood range reveals the charm of your rooms, giving them a natural touch. Are you dreaming of an interior with a "Swiss chalet" or Canadian-style look? An oak, beech, teak look....Placed in strategic places, such as a table or a wardrobe door, you would only need the smell of the woods and birdsong to transport you to the middle of the forest.

Inspiration drawn from Nature

Our Wood range is your ideal asset if you want to display a warm interior decoration.

Its nobility and authenticity add a real touch of elegance to your interior decoration.

## W O O D COLLECTION

Cover Styl' Binder p. 25

Cover Styl<sup>\*</sup> Binder p. 27 Cover Styl<sup>\*</sup> Binder p. 81 Cover Styl<sup>\*</sup> Binder p. 69

Cover Styl<sup>\*</sup> Binder p. 62

28

**AL29** - White Structured Line Bao