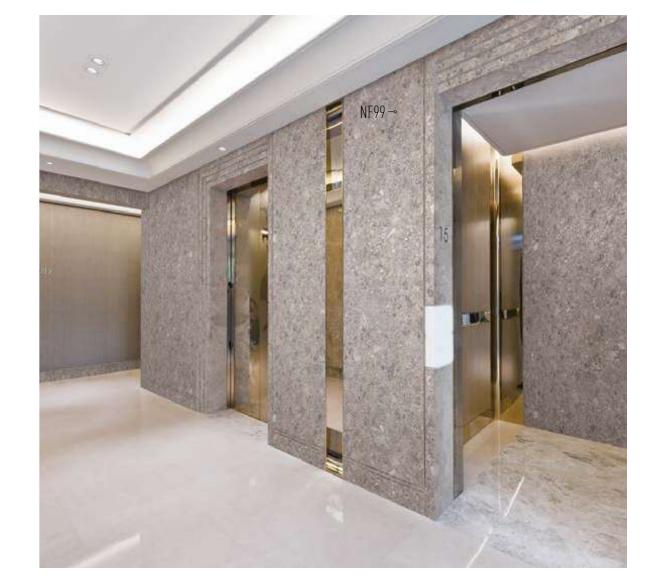

### **METALLIC** COLLECTION

Cover Styl' Binder p. 114

**Q2** - Brushed Silver

Cover Styl' Binder p. 27

**Q1** - Mat Aluminium

Cover Styl' Binder p. 27 Cover Styl' Binder p. 106

From a "New-York apartment" look in grey stone through to polished concrete, our Natural Stone range will meet your trendy decorative desires. From the floor to the walls, grab a variety of colour tones to deck out all your rooms. What is the charm of a "natural stone" look in a room? The impression of small, controlled imperfections...

It allows you to give life to all your desires, from the most traditional to the most contemporary.

For its chic and original side, natural stone has crossed the ages to offer you the widest range of possibilities.