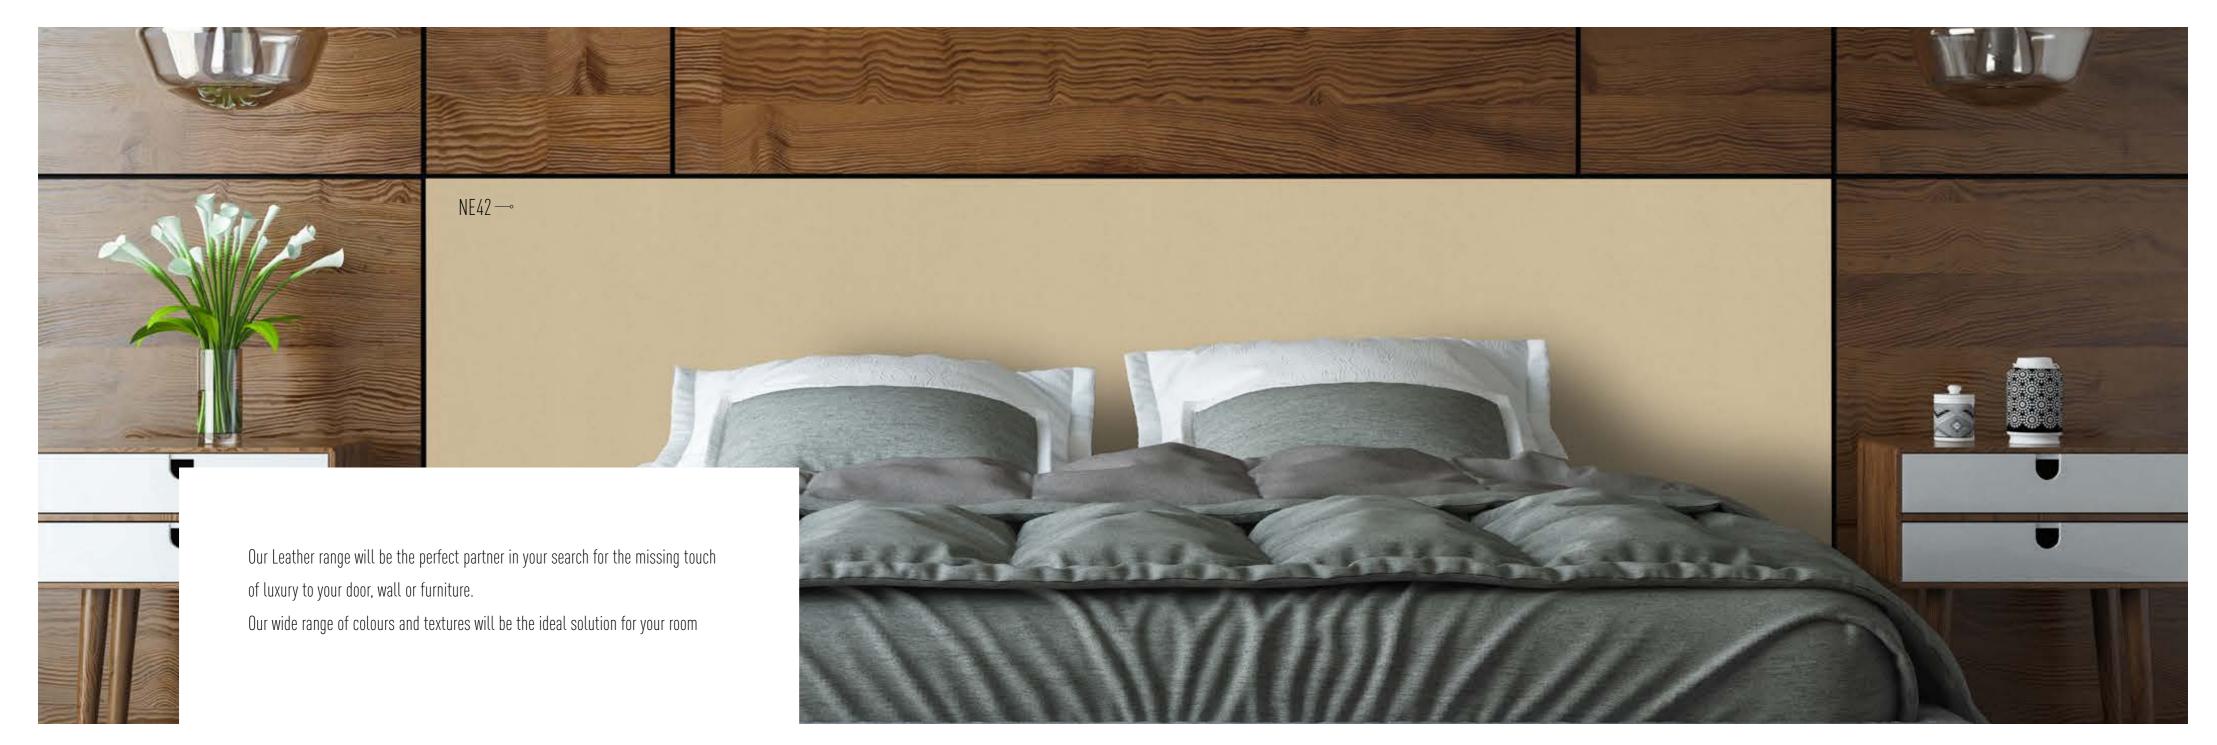

# GLITTER COLLECTION

Cover Styl<sup>\*</sup> Binder p. 27

The sophistication and richness of leather in all its forms. With the Leather range, your décor creates a charming "animal" effect which causes a sensation without harming any animals. Different textures allow you to create a very specific mood in all the areas you want to tackle in your renovation projects. Are you looking to add a touch of class to your establishment? Then put these voluptuous, sensation-creating colours in your lounges or on furniture such as chair backrests or cabinet doors.

Leather gives your interior the impression of breathing. It has this characteristic of being unique and therefore of making each piece of furniture just as much.

The audacious touch which your interior needed.

## **LEATHER** COLLECTION

Cover Styl' Binder p. 102

NG23 - Structured White

Cover Styl' Binder p. 102

**NE43** - Light Cream Leather