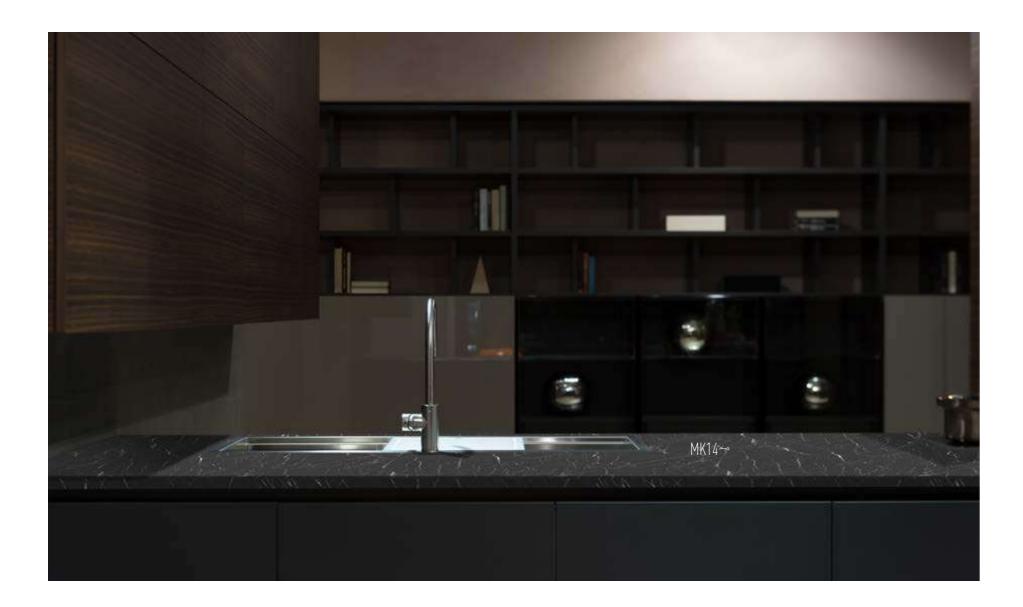

Cover Styl' Binder p. 27

MA16 - White Wood Waves

Our Marble range gives a chic touch to all your renovations thanks to its super-realistic graining designs. Dark, grey or white, matt or ash... In small touches or in an all-over look, you are spoiled by choice for renovations with a stamp of luxury. Imagine a matt white work surface or a bathroom with ash black splash back...Classicver the sumptuous models that will give your establishment an impressive decorative upgrade.

Adding marble to a bathroom or kitchen adds elegance and luxury.

Known for its glamor, when adding a touch to furniture, marble brings sophistication and refinement.