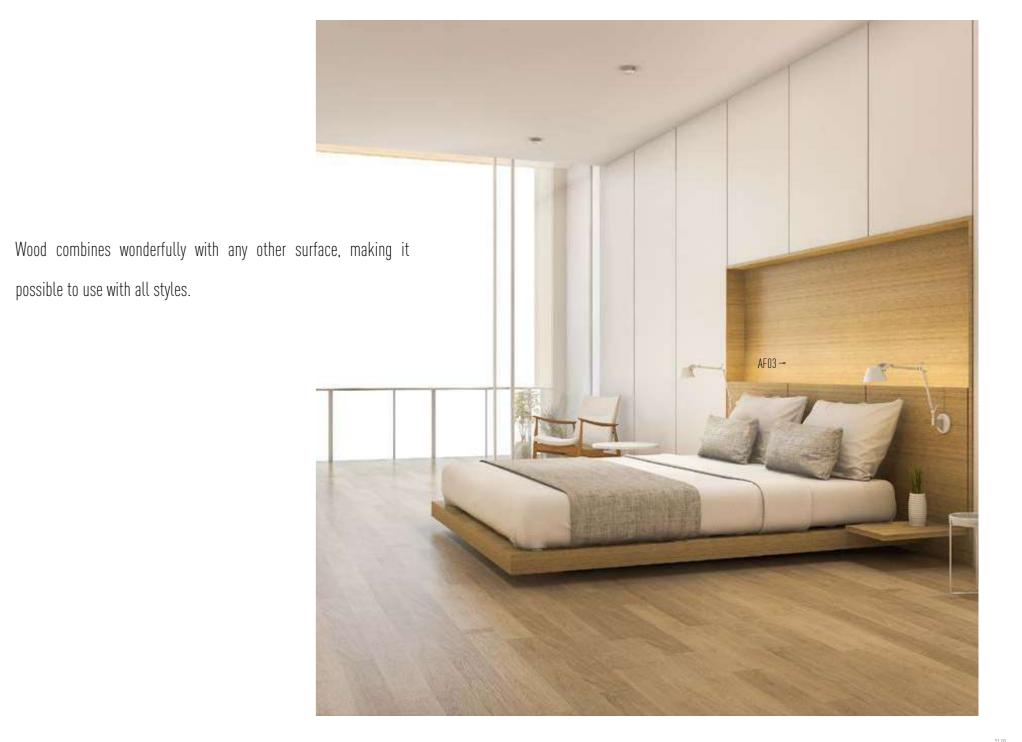

Inspired by a number of timber species, our Wood range reveals the charm of your rooms, giving them a natural touch. Are you dreaming of an interior with a "Swiss chalet" or Canadian-style look? An oak, beech, teak look....Placed in strategic places, such as a table or a wardrobe door, you would only need the smell of the woods and birdsong to transport you to the middle of the forest.

Inspiration drawn from Nature

Our Wood range is your ideal asset if you want to display a warm interior decoration.

Its nobility and authenticity add a real touch of elegance to your interior decoration.

possible to use with all styles.