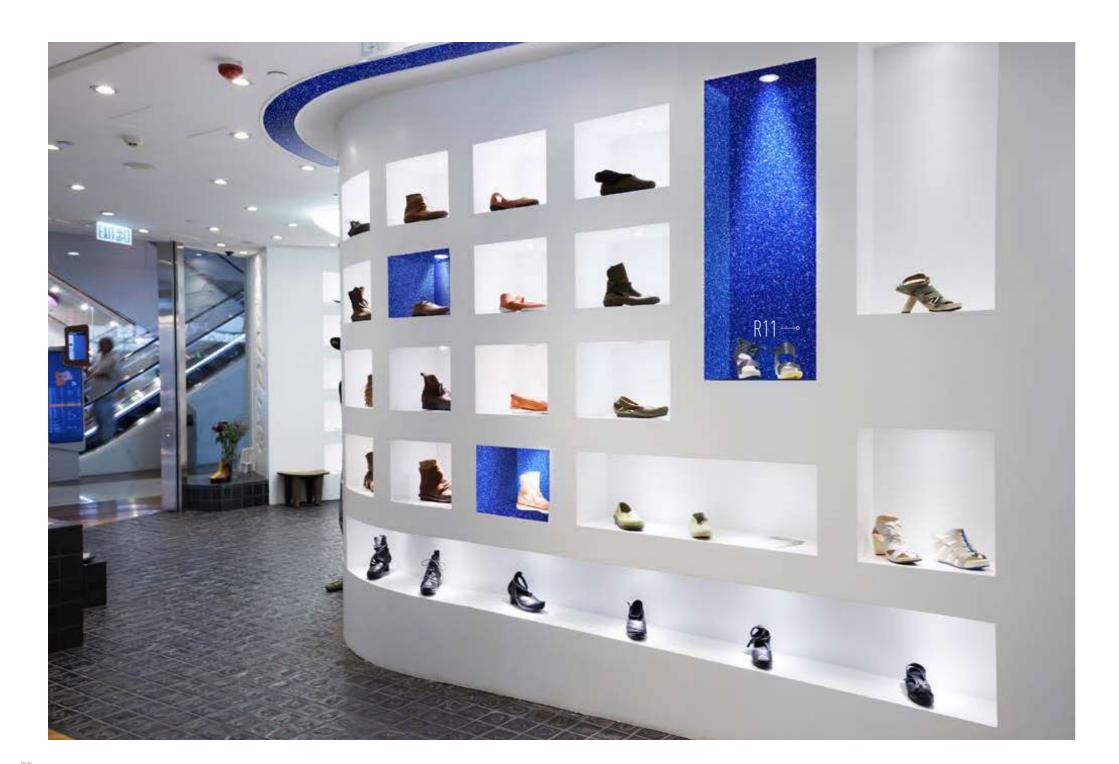

Whether or not they are colourful, your rooms will gleam and dazzle once you have provided the right lighting. Installed in tones in cosy rooms like a lounge, a bedroom or a dining room, our products in the Sequin range will add unmatchable charm and sparkle.

# BETTER GLITTER STRONGER

In the world of the interior decoration every little detail counts. Adding glitter is a way to make your house a place of festivities.

# GLITTER COLLECTION

Cover Styl<sup>\*</sup> Binder p. 27

The sophistication and richness of leather in all its forms. With the Leather range, your décor creates a charming "animal" effect which causes a sensation without harming any animals. Different textures allow you to create a very specific mood in all the areas you want to tackle in your renovation projects. Are you looking to add a touch of class to your establishment? Then put these voluptuous, sensation-creating colours in your lounges or on furniture such as chair backrests or cabinet doors.