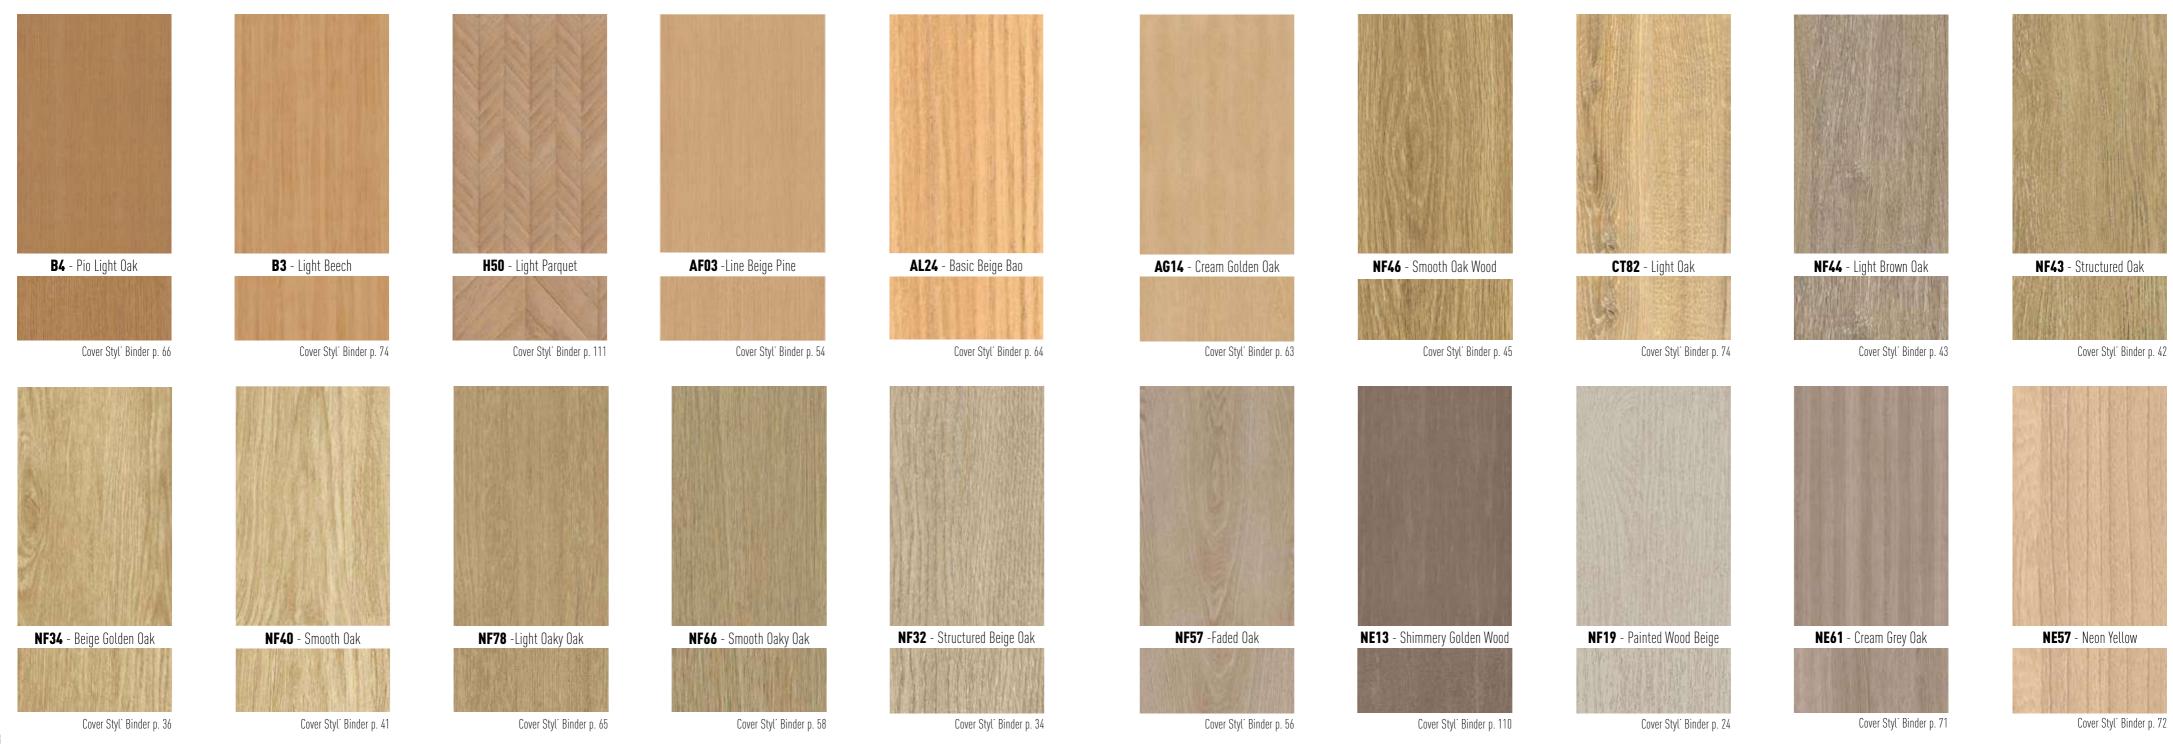

Inspired by a number of timber species, our Wood range reveals the charm of your rooms, giving them a natural touch. Are you dreaming of an interior with a "Swiss chalet" or Canadian-style look? An oak, beech, teak look....Placed in strategic places, such as a table or a wardrobe door, you would only need the smell of the woods and birdsong to transport you to the middle of the forest.

Inspiration drawn from Nature

Our Wood range is your ideal asset if you want to display a warm interior decoration.

Its nobility and authenticity add a real touch of elegance to your interior decoration.

## W O O D COLLECTION

Cover Styl' Binder p. 25

Cover Styl<sup>\*</sup> Binder p. 27 Cover Styl<sup>\*</sup> Binder p. 81 Cover Styl<sup>\*</sup> Binder p. 69

Cover Styl<sup>\*</sup> Binder p. 62

28

**AL29** - White Structured Line Bao