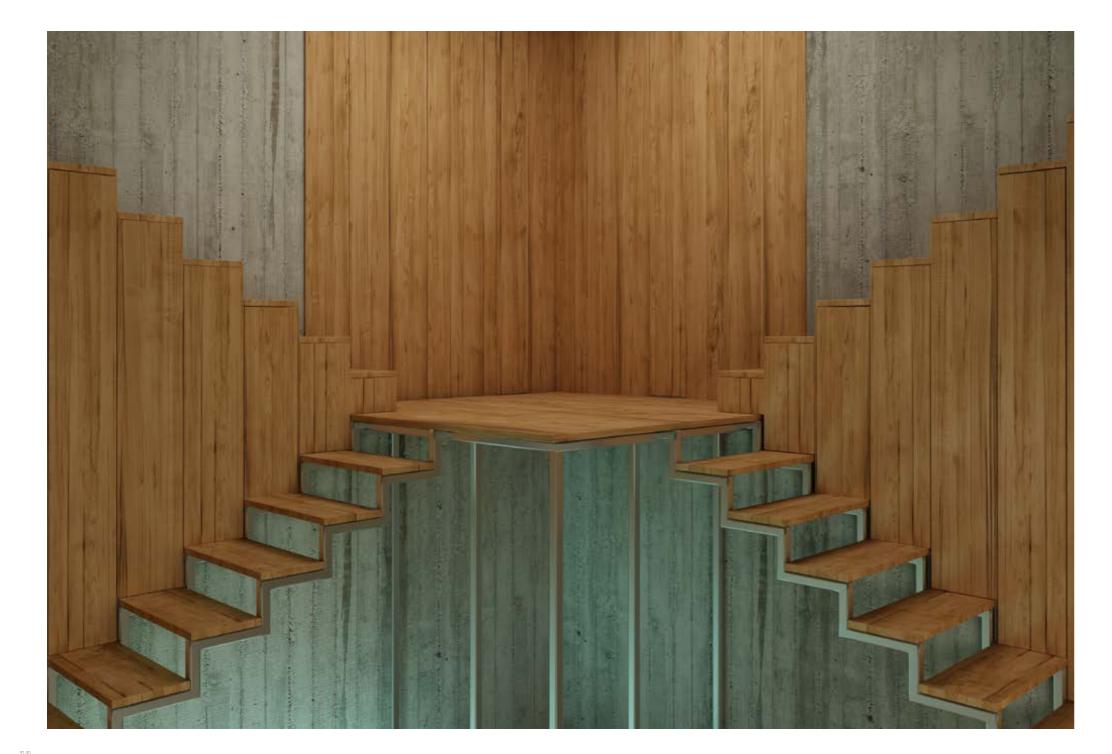

Inspired by a number of timber species, our Wood range reveals the charm of your rooms, giving them a natural touch. Are you dreaming of an interior with a "Swiss chalet" or Canadian-style look? An oak, beech, teak look....Placed in strategic places, such as a table or a wardrobe door, you would only need the smell of the woods and birdsong to transport you to the middle of the forest.

Inspiration drawn from Nature

Our Wood range is your ideal asset if you want to display a warm interior decoration.

Its nobility and authenticity add a real touch of elegance to your interior decoration.