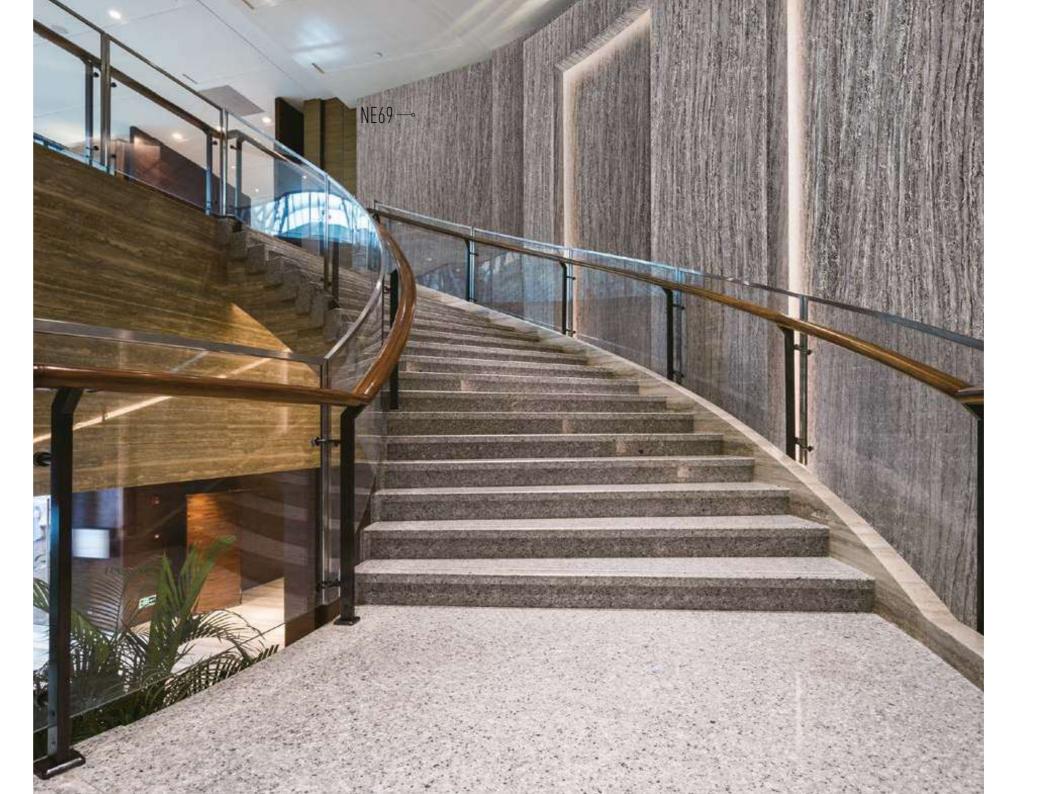

### **METALLIC** COLLECTION

Cover Styl' Binder p. 114

**Q2** - Brushed Silver

Cover Styl' Binder p. 27

**Q1** - Mat Aluminium

Cover Styl' Binder p. 27 Cover Styl' Binder p. 106

From a "New-York apartment" look in grey stone through to polished concrete, our Natural Stone range will meet your trendy decorative desires. From the floor to the walls, grab a variety of colour tones to deck out all your rooms. What is the charm of a "natural stone" look in a room? The impression of small, controlled imperfections...

It allows you to give life to all your desires, from the most traditional to the most contemporary.

For its chic and original side, natural stone has crossed the ages to offer you the widest range of possibilities.