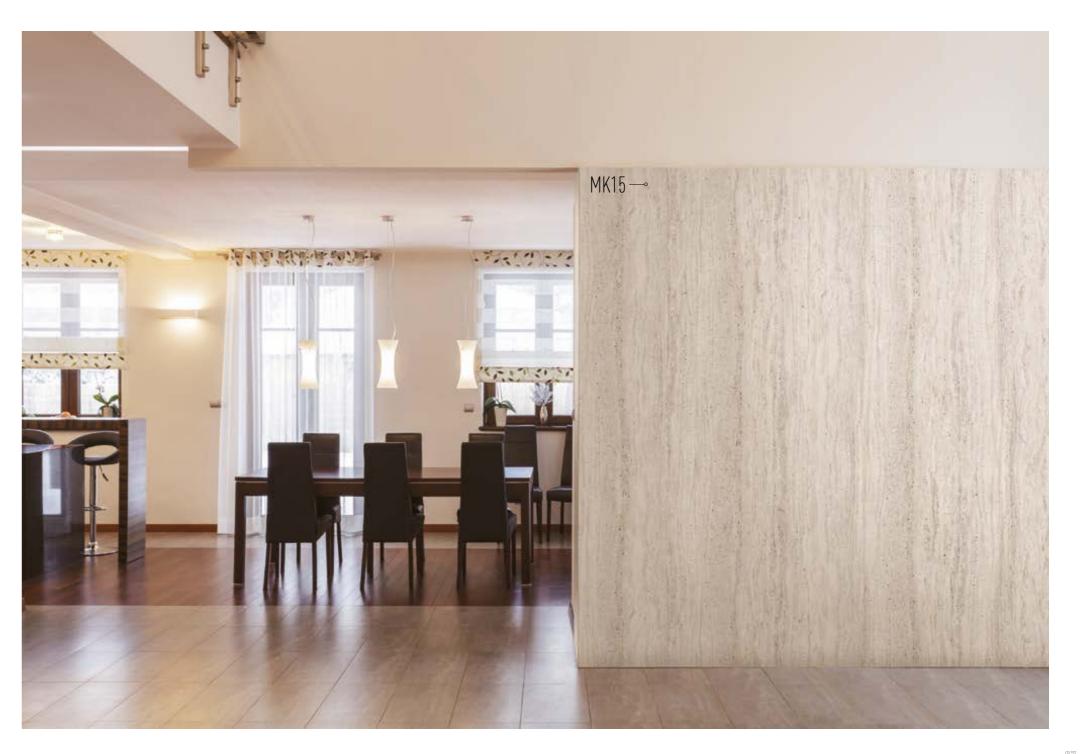

### **METALLIC** COLLECTION

Cover Styl' Binder p. 114

**Q2** - Brushed Silver

Cover Styl' Binder p. 27

**Q1** - Mat Aluminium

Cover Styl' Binder p. 27 Cover Styl' Binder p. 106

From a "New-York apartment" look in grey stone through to polished concrete, our Natural Stone range will meet your trendy decorative desires. From the floor to the walls, grab a variety of colour tones to deck out all your rooms. What is the charm of a "natural stone" look in a room? The impression of small, controlled imperfections...

It allows you to give life to all your desires, from the most traditional to the most contemporary.

For its chic and original side, natural stone has crossed the ages to offer you the widest range of possibilities.