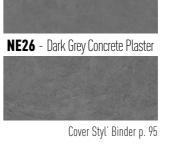

### **METALLIC** COLLECTION

Cover Styl' Binder p. 114

**Q2** - Brushed Silver

Cover Styl' Binder p. 27

**Q1** - Mat Aluminium

Cover Styl' Binder p. 27 Cover Styl' Binder p. 106

From a "New-York apartment" look in grey stone through to polished concrete, our Natural Stone range will meet your trendy decorative desires. From the floor to the walls, grab a variety of colour tones to deck out all your rooms. What is the charm of a "natural stone" look in a room? The impression of small, controlled imperfections...

## NATURAL COLLECTION

Cover Styl' Binder p. 90

Cover Styl' Binder p. 95

**NE11** - Natural Stone Plaster

Cover Styl' Binder p. 27

Cover Styl' Binder p. 116

Cover Styl' Binder p. 93

**W7** - Red Bricks