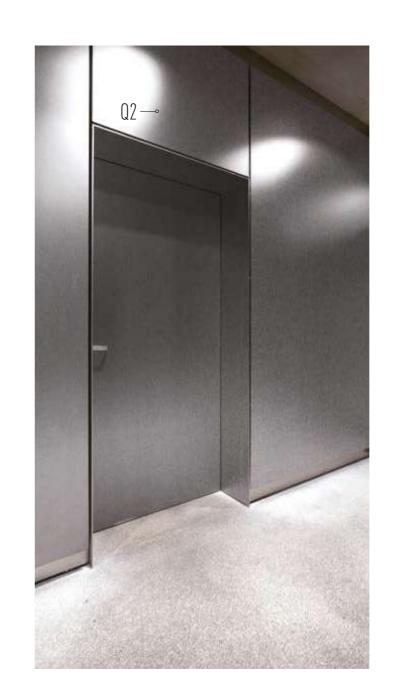

RM13 -Beige

J4 - Lacquered White

J3 - Megève White Velvet Grain

Cover Styl' Binder p. 27

Cover Styl' Binder p. 27

Cover Styl' Binder p. 21

Whether it be with a rust or aluminium effect, materials and reliefs are the big feature of our Metallic range. Give your interior a silvery or golden touch. Are you going for an industrial look? The metal or carbon fibre effect will be ideal. Modernise an interior: create a loft atmosphere easily by covering wardrobes and chair legs. In décor, the metal effect is a safe bet when it is applied tastefully....You can depend on us to advise you and support you in your projects!

Metallic brings a touch of authenticity to your interior.

The industrial style, which appeared a few years ago now, places raw materials at the heart of decoration.

Silver, gold, copper, bronze... Opt for a unique interior design and decoration with the Metallic range of Cover Styl 'adhesive coatings!

### **METALLIC** COLLECTION

Cover Styl' Binder p. 114

**Q2** - Brushed Silver

Cover Styl' Binder p. 27

**Q1** - Mat Aluminium

Cover Styl' Binder p. 27 Cover Styl' Binder p. 106

From a "New-York apartment" look in grey stone through to polished concrete, our Natural Stone range will meet your trendy decorative desires. From the floor to the walls, grab a variety of colour tones to deck out all your rooms. What is the charm of a "natural stone" look in a room? The impression of small, controlled imperfections...