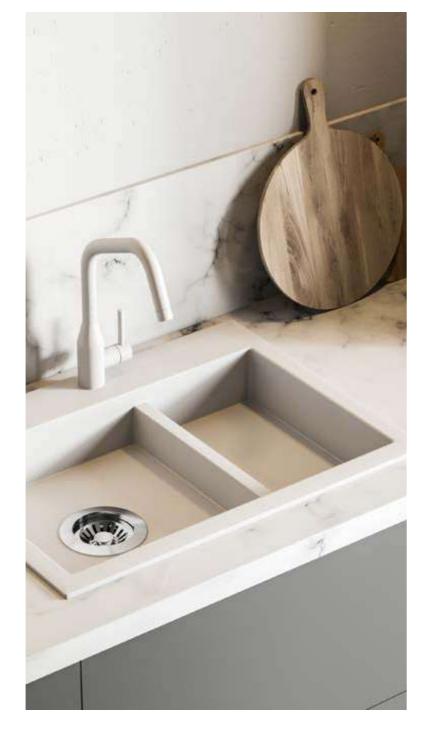

Cover Styl' Binder p. 27

MA16 - White Wood Waves

Our Marble range gives a chic touch to all your renovations thanks to its super-realistic graining designs. Dark, grey or white, matt or ash... In small touches or in an all-over look, you are spoiled by choice for renovations with a stamp of luxury. Imagine a matt white work surface or a bathroom with ash black splash back...Classicver the sumptuous models that will give your establishment an impressive decorative upgrade.

Adding marble to a bathroom or kitchen adds elegance and luxury.

Known for its glamor, when adding a touch to furniture, marble brings sophistication and refinement.