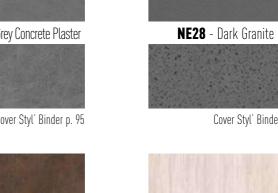

### **METALLIC** COLLECTION

Cover Styl' Binder p. 114

**Q2** - Brushed Silver

Cover Styl' Binder p. 27

**Q1** - Mat Aluminium

Cover Styl' Binder p. 27 Cover Styl' Binder p. 106

From a "New-York apartment" look in grey stone through to polished concrete, our Natural Stone range will meet your trendy decorative desires. From the floor to the walls, grab a variety of colour tones to deck out all your rooms. What is the charm of a "natural stone" look in a room? The impression of small, controlled imperfections...

## NATURAL COLLECTION

Cover Styl' Binder p. 90

Cover Styl' Binder p. 95

**NE11** - Natural Stone Plaster

Cover Styl' Binder p. 27

Cover Styl' Binder p. 116

Cover Styl' Binder p. 93

**W7** - Red Bricks