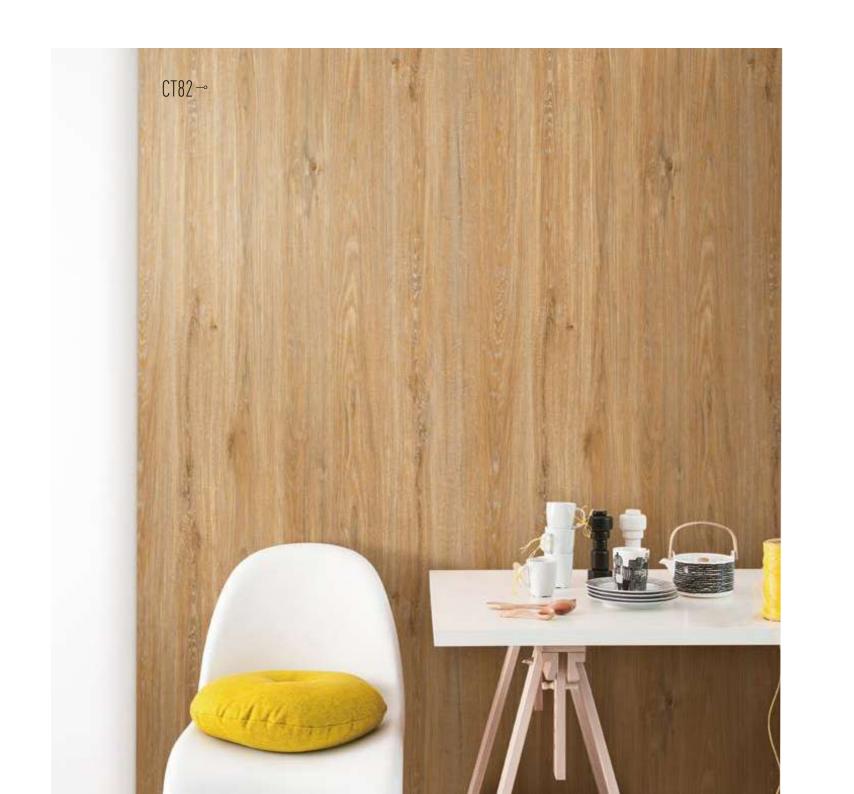

Inspired by a number of timber species, our Wood range reveals the charm of your rooms, giving them a natural touch. Are you dreaming of an interior with a "Swiss chalet" or Canadian-style look? An oak, beech, teak look....Placed in strategic places, such as a table or a wardrobe door, you would only need the smell of the woods and birdsong to transport you to the middle of the forest.

Inspiration drawn from Nature

Our Wood range is your ideal asset if you want to display a warm interior decoration.

Its nobility and authenticity add a real touch of elegance to your interior decoration.

## W O O D COLLECTION

Cover Styl' Binder p. 25

Cover Styl<sup>\*</sup> Binder p. 27 Cover Styl<sup>\*</sup> Binder p. 81 Cover Styl<sup>\*</sup> Binder p. 69

Cover Styl<sup>\*</sup> Binder p. 62

28

**AL29** - White Structured Line Bao