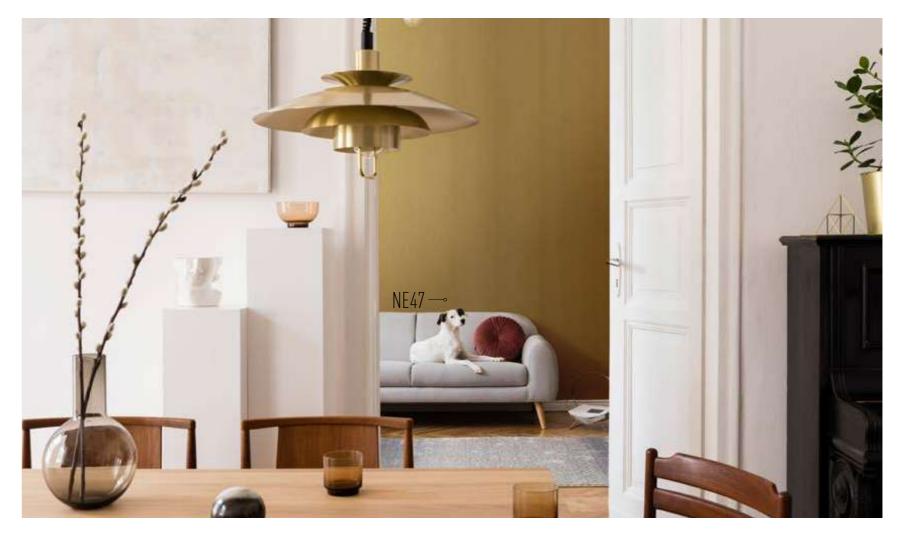

Inspired by a number of timber species, our Wood range reveals the charm of your rooms, giving them a natural touch. Are you dreaming of an interior with a "Swiss chalet" or Canadian-style look? An oak, beech, teak look....Placed in strategic places, such as a table or a wardrobe door, you would only need the smell of the woods and birdsong to transport you to the middle of the forest.

Inspiration drawn from Nature

Our Wood range is your ideal asset if you want to display a warm interior decoration.

Its nobility and authenticity add a real touch of elegance to your interior decoration.