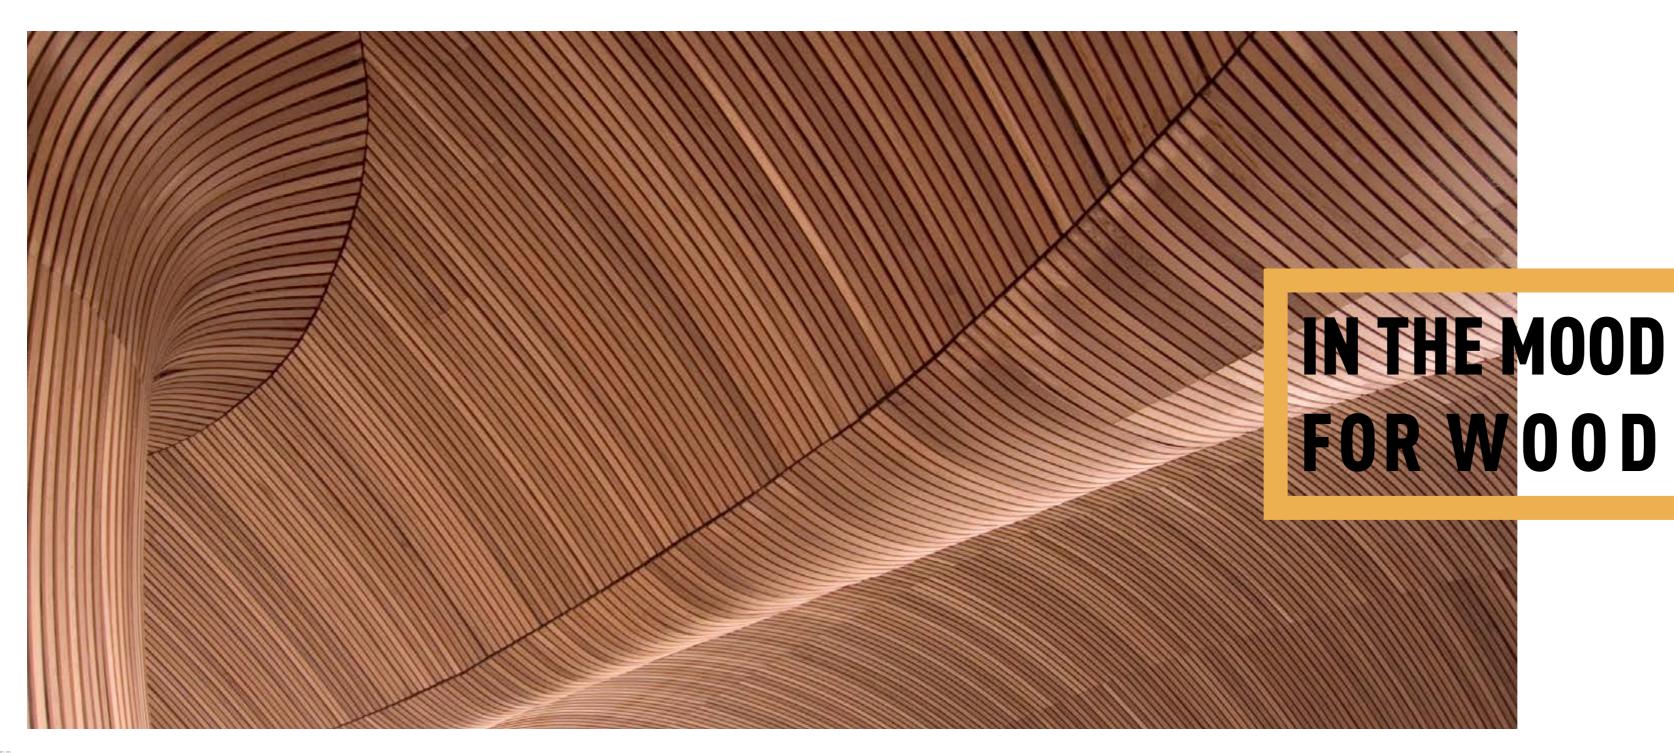

Inspired by a number of timber species, our Wood range reveals the charm of your rooms, giving them a natural touch. Are you dreaming of an interior with a "Swiss chalet" or Canadian-style look? An oak, beech, teak look....Placed in strategic places, such as a table or a wardrobe door, you would only need the smell of the woods and birdsong to transport you to the middle of the forest.

Inspiration drawn from Nature

Our Wood range is your ideal asset if you want to display a warm interior decoration.

Its nobility and authenticity add a real touch of elegance to your interior decoration.