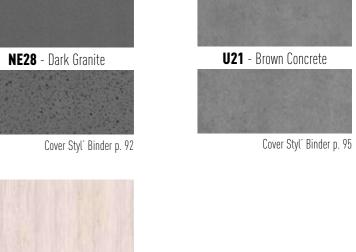

### **METALLIC** COLLECTION

Cover Styl' Binder p. 114

**Q2** - Brushed Silver

Cover Styl' Binder p. 27

**Q1** - Mat Aluminium

Cover Styl' Binder p. 27 Cover Styl' Binder p. 106

From a "New-York apartment" look in grey stone through to polished concrete, our Natural Stone range will meet your trendy decorative desires. From the floor to the walls, grab a variety of colour tones to deck out all your rooms. What is the charm of a "natural stone" look in a room? The impression of small, controlled imperfections...

## NATURAL COLLECTION

Cover Styl' Binder p. 90

Cover Styl' Binder p. 95

**NE11** - Natural Stone Plaster

Cover Styl' Binder p. 27

Cover Styl' Binder p. 116

Cover Styl' Binder p. 93

**W7** - Red Bricks