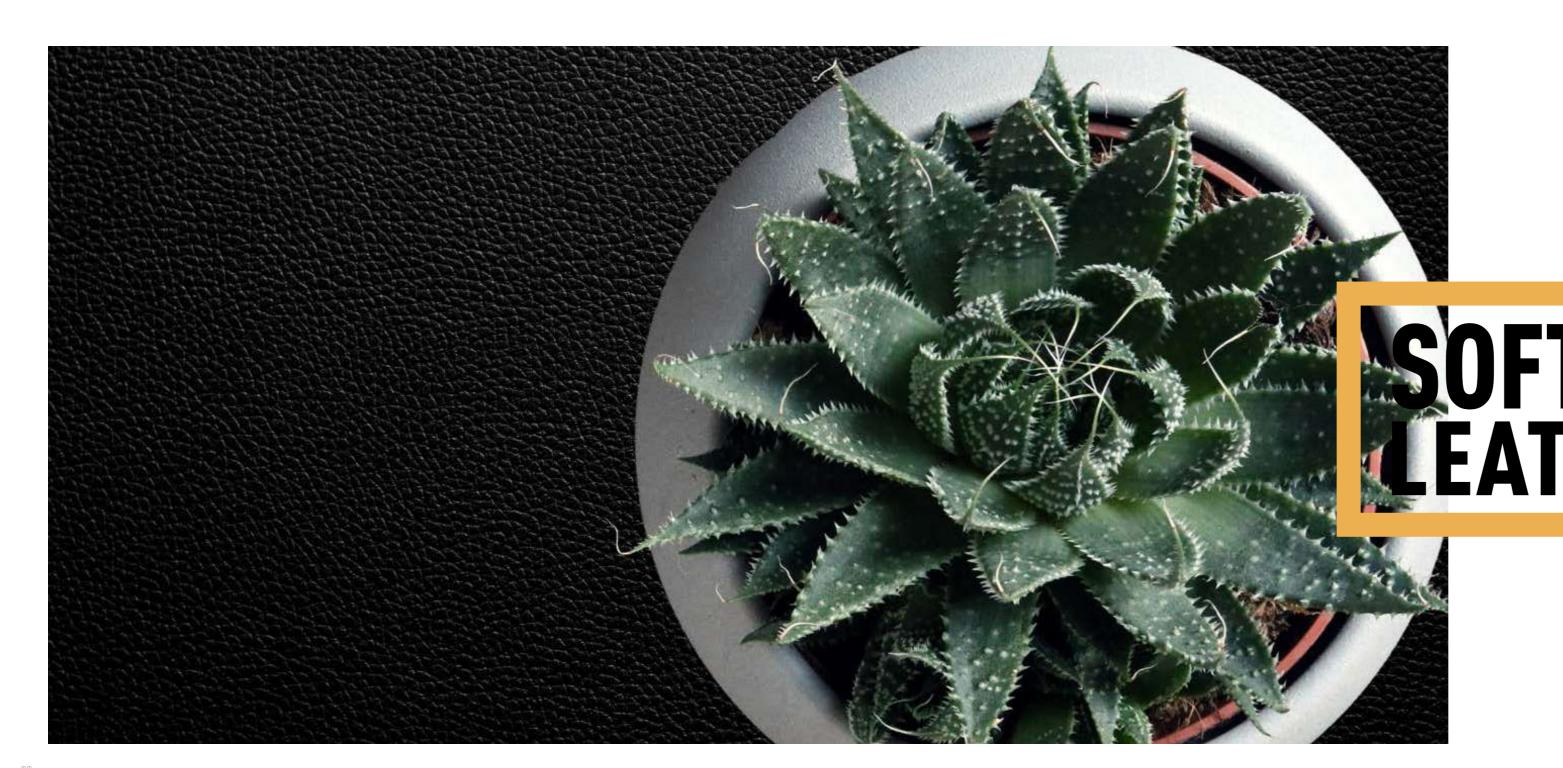

# GLITTER COLLECTION

Cover Styl<sup>\*</sup> Binder p. 27

The sophistication and richness of leather in all its forms. With the Leather range, your décor creates a charming "animal" effect which causes a sensation without harming any animals. Different textures allow you to create a very specific mood in all the areas you want to tackle in your renovation projects. Are you looking to add a touch of class to your establishment? Then put these voluptuous, sensation-creating colours in your lounges or on furniture such as chair backrests or cabinet doors.

Leather gives your interior the impression of breathing. It has this characteristic of being unique and therefore of making each piece of furniture just as much.

The audacious touch which your interior needed.

## **LEATHER** COLLECTION

Cover Styl' Binder p. 102

NG23 - Structured White

Cover Styl' Binder p. 102

**NE43** - Light Cream Leather