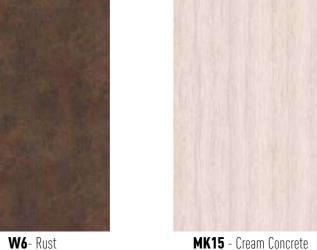

RM13 -Beige

J4 - Lacquered White

J3 - Megève White Velvet Grain

Cover Styl' Binder p. 27

Cover Styl' Binder p. 27

Cover Styl' Binder p. 21

Whether it be with a rust or aluminium effect, materials and reliefs are the big feature of our Metallic range. Give your interior a silvery or golden touch. Are you going for an industrial look? The metal or carbon fibre effect will be ideal. Modernise an interior: create a loft atmosphere easily by covering wardrobes and chair legs. In décor, the metal effect is a safe bet when it is applied tastefully....You can depend on us to advise you and support you in your projects!

### **METALLIC** COLLECTION

Cover Styl' Binder p. 114

**Q2** - Brushed Silver

Cover Styl' Binder p. 27

**Q1** - Mat Aluminium

Cover Styl' Binder p. 27 Cover Styl' Binder p. 106

From a "New-York apartment" look in grey stone through to polished concrete, our Natural Stone range will meet your trendy decorative desires. From the floor to the walls, grab a variety of colour tones to deck out all your rooms. What is the charm of a "natural stone" look in a room? The impression of small, controlled imperfections...