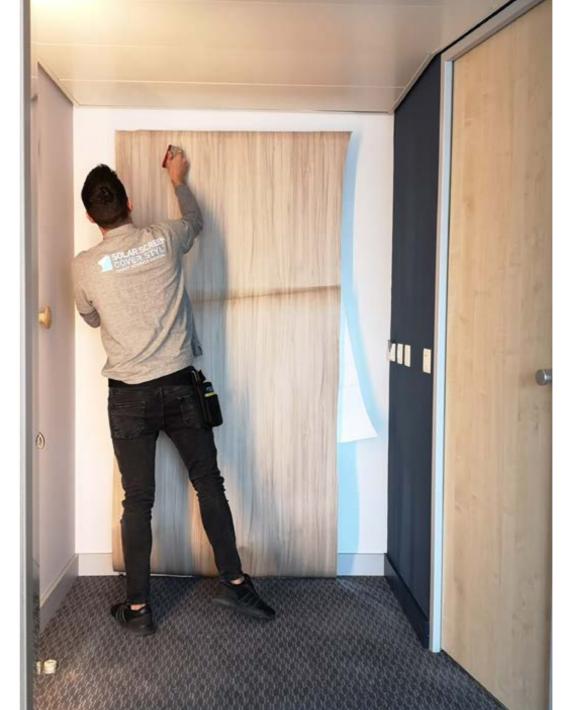

# Щ С.

WHEN

Cover Styl' is a cost effective self-adhesive vinyl that can cover almost every surface in no time and this with many genuine patterns.

Textured

Fast

Customizable

Style

Certified

Wide-range

Hygienic

Easy

Limitless

Soothing

Fire Resistant