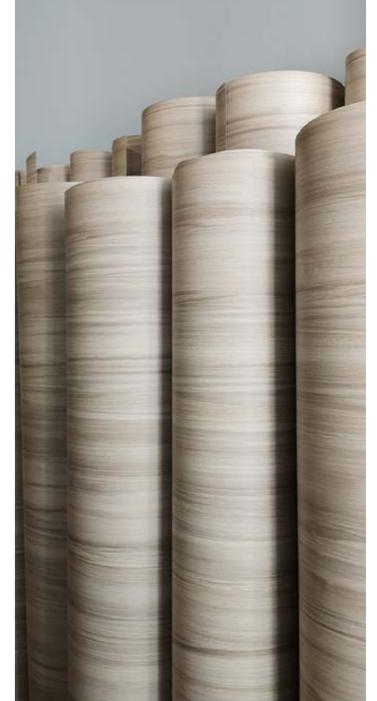

# Щ С.

WHEN

Cover Styl' is a cost effective self-adhesive vinyl that can cover almost every surface in no time and this with many genuine patterns.

Textured

Fast

Customizable

Style

Certified

Wide-range

Hygienic

Easy

Limitless

Soothing

Fire Resistant